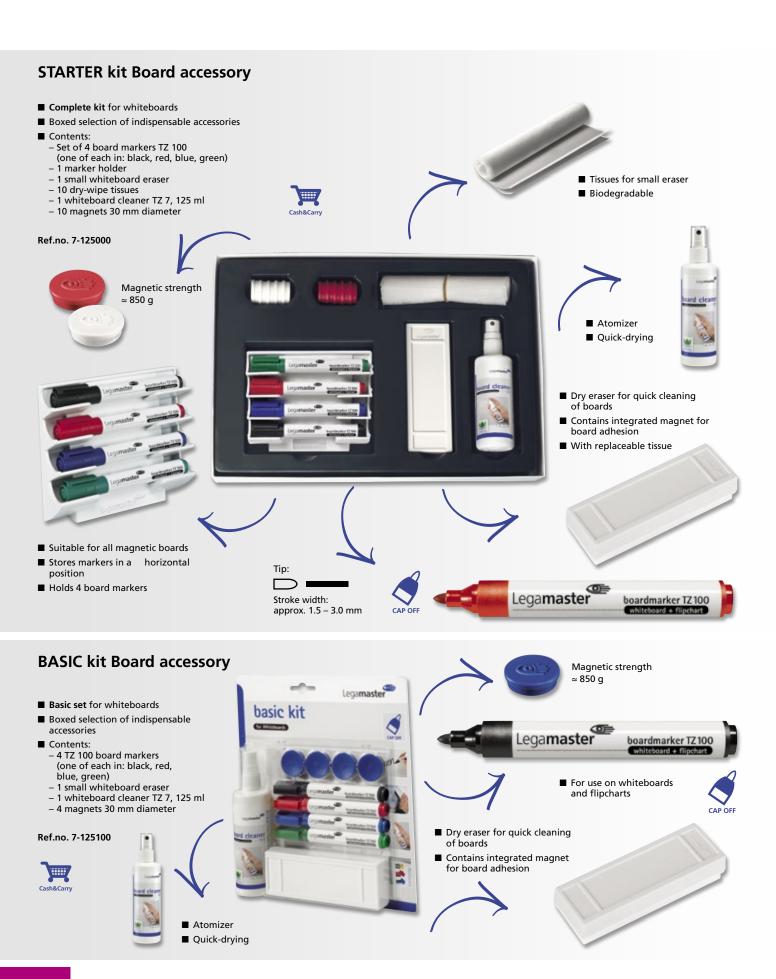

#### **Agile Toolbox**

- Transform any whiteboard or glassboard into an Agile, Scrum or lean board
- All Agile/ Scrum specific essentials in one convenient Toolbox
- Easy to take with you to (scrum) meetings, pressure cooker-, planning-, refinement-, retroperspective-, daily-scrum or hacketon sessions
- Neat, handy and well-organised Toolbox
- Perfect workshop facilitation
- Visualisation of tasks and progress
- All tools in one buy (easy as a start-up), but content is separately available as well
- Firm carton case with a handgrip
- Case is reclosable
- Carton interior inside for protection and stabilisation of case content
- Box size: L 390 x W 270 x H 67 mm
- Box weight: ca. 2 kg.