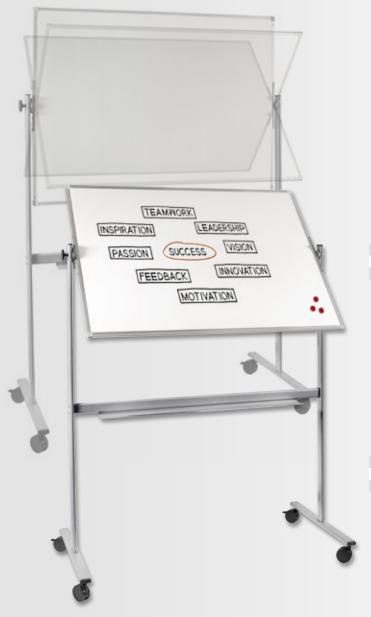

nce units

This board has a lacquered steel board surface.

For this type of board surface write on / dry wipe surface is guaranteed for 5 years when used in combination with Legamaster accessories.

| Height x Width     | Main board<br>H x W | Doors<br>H x W | Total<br>weight | Ref.no.  |
|--------------------|---------------------|----------------|-----------------|----------|
| 90 x 120 / 240 cm  | 90 x 120 cm         | 90 x 60 cm     | appr. 8 kg      | 7-100254 |
| 100 x 150 / 300 cm | 100 x 150 cm        | 100 x 75 cm    | appr. 12 kg     | 7-100263 |
| 100 x 200 / 400 cm | 100 x 200 cm        | 100 x 100 cm   | appr. 15 kg     | 7-100264 |







Recommended accessories: Whiteboard accessory set: STARTER kit Ref.no. 7-125000



# **ECONOMY**PLUS / **ECONOMY** revolving whiteboards



- Double-sided lacquered or enamel steel surface
- 360° pivot feature
- Switch from one writing area to the other easily by turning the board and setting it to its new position
- Mounted on a robust and very stable board stand (RAL 7045)
- Mobile stand with 4 black castors (2 lockable); Can easily be moved from one meeting room to the other
- Comes with marker tray (100 cm) and mounting materials
- Board and stand are packed separately

#### ECONOMYPLUS revolving whiteboards

This board has a high quality enamel steel board surface.

For this type of board surface write on / dry wipe surface is guaranteed for 10 years when used in combination with Legamaster accessories.

| Height x Width | Sizes (board and stand)<br>H x W x D | Ref.no.  |
|----------------|------------------------------