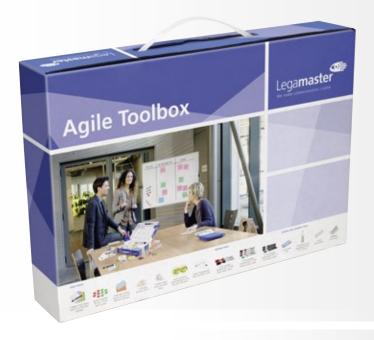

#### **Agile Toolbox**

- Transform any whiteboard or glassboard into an Agile, Scrum or lean board
- All Agile/ Scrum specific essentials in one convenient Toolbox
- Easy to take with you to (scrum) meetings, pressure cooker-, planning-, refinement-, retroperspective-, daily-scrum or hacketon sessions
- Neat, handy and well-organised Toolbox
- Perfect workshop facilitation
- Visualisation of tasks and progress
- All tools in one buy (easy as a start-up), but content is separately available as well
- Firm carton case with a handgrip
- Case is reclosable
- Carton interior inside for protection and stabilisation of case content
- Box size: L 390 x W 270 x H 67 mm
- Box weight: ca. 2 kg.