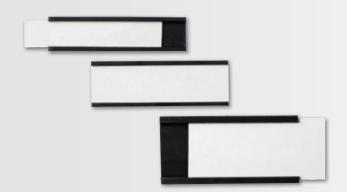

---|--------|----------|
| 10 x 10 x 10 mm | 207    | red    | 7-445102 |



#### Arrows:

- Available in red
- 1.7 mm thick, permanently magnetic
- Magnetic strength 50 g/cm²

| Size       | Set of | Colour | Ref.no.  |
|------------|--------|--------|----------|
| 10 x 20 mm | 35     | red    | 7-446102 |
| 20 x 35 mm | 12     | red    | 7-446202 |





#### Assorted magnetic symbols:

- Available in 5 colours: black, red, blue, green, yellow
- 1.7 mm thick, permanently magnetic
- Magnetic strength 50 g/cm²
- Just add the right colour code to Ref.no.

| Size               | Set of | Ref.no.  |
|--------------------|--------|----------|
| approx. 10 mm high | 70     | 7-4481xx |
| approx. 20 mm high | 30     | 7-4482xx |













05

# **ACCESSORIES**

### **Magnetic label holders**



- Suitable for all grid boards and planning boards
- Flat C-profile for inserting written labels
- Includes set of white labels

| Size        | Quantity/set | Ref.no.  |
|-------------|--------------|----------|
| 10 x 60 mm  | 72           | 7-450100 |
| 15 x 60 mm  | 63           | 7-450200 |
| 20 x 60 mm  | 54           | 7-450400 |
| 30 x 60 mm  | 36           | 7-450600 |
| 30 x 90 mm  | 24           | 7-450700 |
| 30 x 120 mm | 18           | 7-450800 |

#### **Label inserts**



- Quick and easy to insert
- For label holders
- Colour: white

| For label holder | Quantity/set | Ref.no.  |
|------------------|--------------|----------|
| 10 x 60 mm       | 225          | 7-455119 |
| 15 x 60 mm       | 120          | 7-455219 |
| 30 x 60 mm       | 60           | 7-455619 |
| 30 x