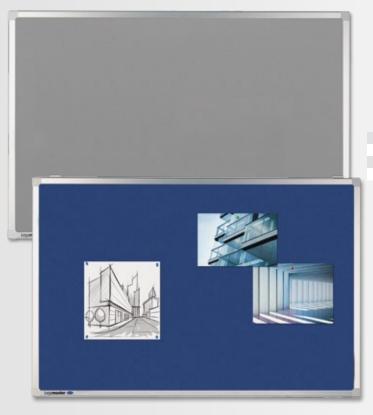

40343          | 7-140243          |
| 90 x 120 cm    | 7-140354          | 7-140254          |
| 90 x 180 cm    | 7-140356          | 7-140256          |



#### **PROFESSIONAL lino-cork bulletin pinboards**



- Light grey, high quality cork linoleum surface
- Highly versatile and easy to clean with a moist cloth
- Aluminium frame with light grey plastic corner caps
- Can be mounted either horizontally or vertically
- Easy wall mounting with concealed slot system
- Comes complete with fixing kit

| Height x Width | Ref.no.  |
|----------------|----------|
| 60 x 90 cm     | 7-140143 |
| 90 x 120 cm    | 7-140154 |
| 100 x 150 cm   | 7-140163 |
| 120 x 180 cm   | 7-140174 |





Recommended accessories: Push-pins in assorted colours Ref.no. 7-1451xx

#### **PROFESSIONAL** felt pinboards



- Durable felt surface
- Aluminium frame with light grey plastic corner caps
- Can be mounted either horizontally or vertically
- Easy wall mounting with concealed slot system
- Comes complete with fixing kit

| Height x Width | Ref.no. Grey felt | Ref.no. Blue felt |
|----------------|-------------------|-------------------|
| 60 x 90 cm     | 7-140643          | 7-140543          |
| 90 x 120 cm    | 7-140654          | 7-140554          |
| 100 x 150 cm   | 7-140663          | 7-140563          |
| 120 x 180 cm   | 7-140674          | 7-140574          |



Felt surface



# **PREMIUM felt pinboards**



- Durable felt surface
- Aluminium frame with offwhite plastic corner caps
- Can be mounted either horizontally or vertically
- Easy wall mounting with concealed slot system
- Comes c