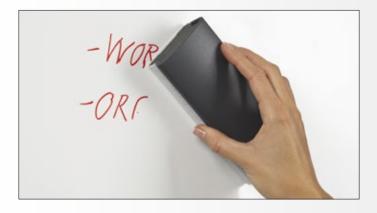

#### Mobile Glassboard - For a stylish workspace

- Tempered safety glass and magnetic glass surface (4 mm) on both sides
- Perfect smooth writability; for an optimal clear writing result use Legamaster chalk markers
- Very good to excellent dry-wipeability when used in combination with Legamaster board markers
- Hygienic glass surface that is easy to clean and keep clean with Legamaster whiteboard and glassboard cleaner
- An innovative and functional design
- In-house developed design feet and legs with a black scratch-resistant finishing
- Protective black steel frame
- 0.4 mm galvanized steel construction
- Flexible and mobile with 4 lockable castors
- White, black, grey and blue glass colours