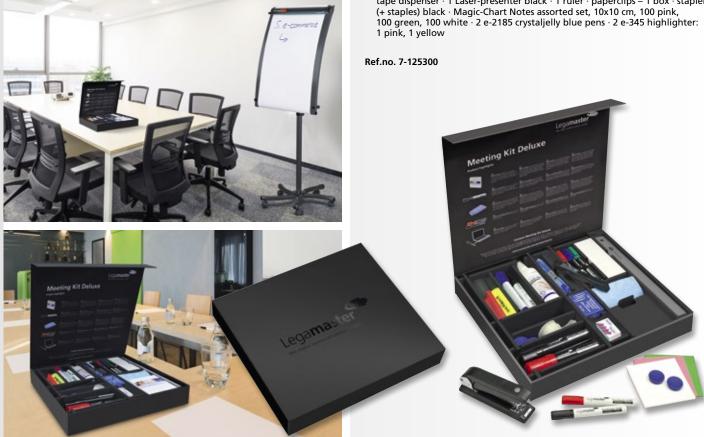

.
- A substantial range of boxed contents: sturdy and protected
- Size: L39 x H6 x D35 cm
- Weight including contents: 2.3 kg
- Contents:

6 presentation markers TZ 41: 3 black, 1 red, 1 blue, 1 green  $\cdot$  2 presentation markers TZ 48: 1 black, 1 red  $\cdot$  6 board markers TZ 100: 3 black, 1 red, 1 blue, 1 green  $\cdot$  10 round magnets, 30 mm blue  $\cdot$  1 small whiteboard eraser  $\cdot$  20 refill tissues  $\cdot$  1 whiteboard-and glassboard cleaner TZ 7  $\cdot$  1 micro fibre cloth  $\cdot$  1 tape dispenser  $\cdot$  1 Laser-presenter black  $\cdot$  1 ruler  $\cdot$  paperclips – 1 box  $\cdot$  stapler (+ staples) black · Magic-Chart Notes assorted set, 10x10 cm, 100 pink, 100 green, 100 white · 2 e-2185 crystaljelly blue pens · 2 e-345 highlighter: 1 pink, 1 yellow





#### **PROFESSIONAL** kit Board accessory

- Quality kit for all whiteboards
- Extensive range of boxed accessories
- Contents:
  - Set of 10 board markers TZ 1 (one of each in: black, red, blue, green, yellow, orange, brown, purple, pink, light blue)
  - 1 board assistant (container and eraser)
  - 50 dry-wipe tissues
  - 1 whiteboard cleaner TZ 8, 250 ml
  - 10 magnets 30 mm diameter
  - 5 super-strength magnets, 35 mm diameter





■ Biodegradable





■ Atomizer

■ Quick-drying





■ Suitable for all magnetic boards

■ Container and eraser in one

■ Container lid doubles as board eraser

■ Dry eraser for quick cleaning of boards

















#### Glassboard Starter kit – all in one pack



- 4 superstrong, chrome coloured glassboard magnets ideal for attaching notes
- 5 Legama