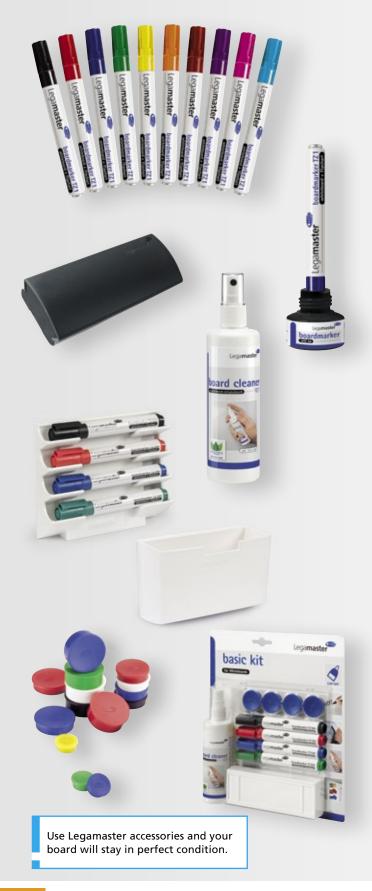

| 120 v 190 cm   | 7-101774 |

PREMIUM board crosses (grid size; 50 mm)

| Height x Width | Ref.no.  |
|----------------|----------|
| 45 x 60 cm     | 7-101835 |
| 60 x 90 cm     | 7-101843 |
| 90 x 120 cm    | 7-101854 |
| 100 x 150 cm   | 7-101863 |
| 100 x 200 cm   | 7-101864 |
| 120 x 180 cm   | 7-101874 |

PREMIUM board music lines (5 sections for all sizes)

| Height x Width | Ref.no.  |
|----------------|----------|
| 45 x 60 cm     | 7-101935 |
| 60 x 90 cm     | 7-101943 |
| 90 x 120 cm    | 7-101954 |
| 100 x 150 cm   | 7-101963 |
| 100 x 200 cm   | 7-101964 |
| 120 x 180 cm   | 7-101974 |



# your Art our Work!

#### Design

- Sports boards
- **■** Education boards

#### Quality

- ACCENTS
- PREMIUM

#### Customization

- Company logo
- Club logo

#### Whiteboard accessories



| Board marker TZ 1                   | Ref.no. | 7-1100xx               | page 129 |
|-------------------------------------|---------|------------------------|----------|
| Board marker TZ 100                 | Ref.no. | 7-1105xx               | page 129 |
| Board marker PLUS TZ 10             | Ref.no. | 7-1110xx               | page 130 |
| Board marker TZ 140                 | Ref.no. | 7-1140xx               | page 130 |
| Board marker TZ 150                 | Ref.no. | 7-1150xx               | page 131 |
| Board marker JUMBO TZ 180           | Ref.no. | 7-1180xx               | page 131 |
| Board marker MINI TZ 111            | Ref.no. | 7-1111xx               | page 131 |
| Refill ink for board markers        | Ref no  | 7-1195xx               | page 132 |
|