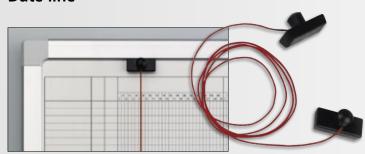

*Magnetic strips**





- For highlighting longer planning periods
- Will accept non-permanent OHP pens (wipe with damp cloth) or board markers (dry-wipe)
- Magnetic strength approx. 50 g/cm²
- Approx. 1.7 mm thickness
- Available colours: black, red, blue , green, yellow
- Just add the right colour code to Ref.no.

| Size        | Set of | Ref.no.  |  |
|-------------|--------|----------|--|
| 5 x 300 mm  | 12     | 7-4401xx |  |
| 10 x 300 mm | 6      | 7-4402xx |  |



















## **Magnetic sheets**



- Easy for cutting out individual shapes and symbols
- Magnetic strength approx. 50 g/cm²
- Approx. 1.7 mm thickness
- Available colours: black, red, blue, green, yellow
- Just add the right colour code to Ref.no.

Size Ref.no. 240 x 320 mm 7-4410xx











#### **Date line**



- Marks the day's date
- Length adjustable to fit all board sizes
- Magnetic date line for unlimited use on all magnetic boards

Ref.no. 7-430000



### Magnetic symbols / shapes

#### **Squares:**

- Available in 2 colours: red and yellow
- 1.7 mm thick, permanently magnetic
- Magnetic strength 50 g/cm²

| Size       | Set of | Colour | Ref.no.  |
|------------|--------|--------|----------|
| 10 x 10 mm | 96     | red    | 7-442102 |
| 10 x 10 mm | 96     | yellow | 7-442105 |
|            |        |        |          |
| 20 x 20 mm | 24     | red    | 7-442202 |
| 20 x 20 mm | 24     | yellow | 7-442205 |



#### Circles:

- Available in 2 colours: red and yellow
- 1.7 mm thick, permanently magnetic
- Magnetic strength 50 g/cm²

| Size    | Set of | Colour | Ref.no.  |
|---------|-----