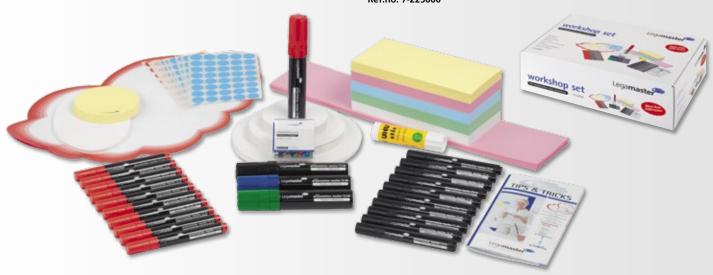

#### **Agile Toolbox**

- Transform any whiteboard or glassboard into an Agile, Scrum or lean board
- All Agile/ Scrum specific essentials in one convenient Toolbox
- Easy to take with you to (scrum) meetings, pressure cooker-, planning-, refinement-, retroperspective-, daily-scrum or hacketon sessions
- Neat, handy and well-organised Toolbox
- Perfect workshop facilitation
- Visualisation of tasks and progress
- All tools in one buy (easy as a start-up), but content is separately available as well
- Firm carton case with a handgrip
- Case is reclosable
- Carton interior inside for protection and stabilisation of case content
- Box size: L 390 x W 270 x H 67 mm
- Box weight: ca. 2 kg.