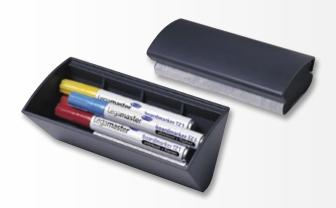

uitable for magnetic glassboards or whiteboards
- Stores markers in a horizontal position for optimal ink quality when writing
- Holds 4 board markers
- Suitable for all Legamaster board markers with exception of the TZ 180
- Markers not included

| Cash&Carry |  |
|------------|--|
| •          |  |
|            |  |
|            |  |

|                           | Size (ca. cm)    | Colour         | Ref.no.  |
|---------------------------|------------------|----------------|----------|
| whiteboard marker holder  | H12 x W15.5 x D4 | RAL 9016 white | 7-122000 |
| glassboard marker holder* | H12 x W15.5 x D4 | RAL 9017 black | 7-122100 |

<sup>\*</sup>glassboard accessory holders are provided with an extra strong neodymium magnet for specific use on glassboards

#### **Board assistant**



- Suitable for all magnetic whiteboards
- Magnetic
- Container and eraser in one
- Container lid doubles as board eraser
- Modern design
- Colour: anthracite
- Suitable for all Legamaster board markers
- Markers not included

Ref.no. 7-122500



## Meeting 'Room Service'

Make meetings more effective, more flexible and more interactive in office environments, hotels and conference centres. Successful collaboration and innovation call for meetings with more involvement and greater interaction. Legamaster Meeting Kit Deluxe is the ideal solution. This versatile kit is quick and easy to use. A practical, quality product for added Meeting 'Room Service'. Meeting Kit Deluxe is an essential accessory for any professional meeting room.



## **Meeting Kit Deluxe**

- A must-have for any meeting