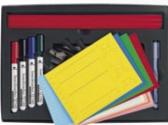

#### **Agile Toolbox**

- Transform any whiteboard or glassboard into an Agile, Scrum or lean board
- All Agile/ Scrum specific essentials in one convenient Toolbox
- Easy to take with you to (scrum) meetings, pressure cooker-, planning-, refinement-, retroperspective-, daily-scrum or hacketon sessions
- Neat, handy and well-organised Toolbox
- Perfect workshop facilitation
- Visualisation of tasks and progress
- All tools in one buy (easy as a start-up), but content is separately available as well
- Firm carton case with a handgrip
- Case is reclosable
- Carton interior inside for protection and stabilisation of case content
- Box size: L 390 x W 270 x H 67 mm
- Box weight: ca. 2 kg.