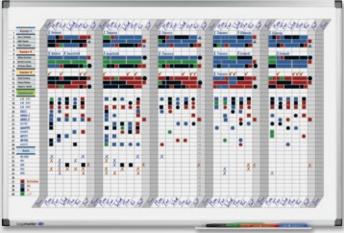

#### **Agile Toolbox**

- Transform any whiteboard or glassboard into an Agile, Scrum or lean board
- All Agile/ Scrum specific essentials in one convenient Toolbox
- Easy to take with you to (scrum) meetings, pressure cooker-, planning-, refinement-, retroperspective-, daily-scrum or hacketon sessions
- Neat, handy and well-organised Toolbox
- Perfect workshop facilitation
- Visualisation of tasks and progress
- All tools in one buy (easy as a start-up), but content is separately available as well
- Firm carton case with a handgrip
- Case is reclosable
- Carton interior inside for protection and stabilisation of case content
- Box size: L 390 x W 270 x H 67 mm
- Box weight: ca. 2 kg.