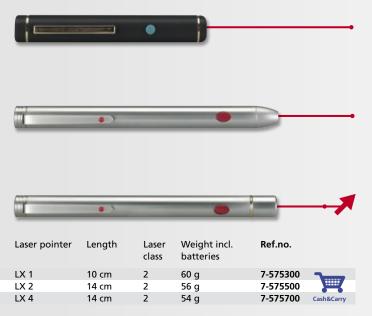

olour. That's why a green laser pointer is particularly suitable for use in a in daylight conditions or on a brightly lit projection screen. The green dot is very bright and piercing and has a very long range. For use in an office, classroom or conference environment.

- Best laser pointer tool for high-brightness screens and large display presentations
- Laser pointer with a green dot, Ø 1.4 cm
- Green laser dot is activated by pushing the button
- Green laser beam; high visibility (twenty times higher than a red laser beam)
- Silver metal casing
- Practical pen-clip
- Soft structured grip zone
- Range: 200 m
- Laser class 2, power < 1 mW
- CE-approved
- Certified to standard EN 60825-1
- Comes complete with case, 2 AAA batteries and a user manual

#### Laser pointer LX 1, LX 2 and LX 4



Power: <1 mW, Red laser dot, diameter approx. 4 mm, certified to standard EN 60825-1, range: 100 m, CE tested, comes complete with case and batteries.

#### Laser pointer LX 1:

- Black metal casing
- Green on / off button
- Handy size
- Battery: (N) battery SUM5R1

#### Laser pointer LX 2:

- Silver metal casing
- Red on / off button
- Sturdy
- Battery: (AAA) battery SUM4R03

#### Laser pointer LX 4:

- Silver metal casing
- Red on / off button
- Red laser dot: can be turned into an arrow by twisting the laser head
- Battery: (AAA) battery SUM4R03





#### **Letters and numbers**





- White plastic letters
- Box size: L 36 x W 25 x H 5 cm

#### Boxes full of character:

- Indispensable for use with PREMIUM information boards
- Each character supplied in a quantity designed to reflect