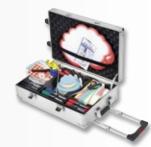

#### **Agile Toolbox**

- Transform any whiteboard or glassboard into an Agile, Scrum or lean board
- All Agile/ Scrum specific essentials in one convenient Toolbox
- Easy to take with you to (scrum) meetings, pressure cooker-, planning-, refinement-, retroperspective-, daily-scrum or hacketon sessions
- Neat, handy and well-organised Toolbox
- Perfect workshop facilitation
- Visualisation of tasks and progress
- All tools in one buy (easy as a start-up), but content is separately available as well
- Firm carton case with a handgrip
- Case is reclosable
- Carton interior inside for protection and stabilisation of case content
- Box size: L 390 x W 270 x H 67 mm
- Box weight: ca. 2 kg.