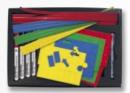

#### **Agile Toolbox**

- Transform any whiteboard or glassboard into an Agile, Scrum or lean board
- All Agile/ Scrum specific essentials in one convenient Toolbox
- Easy to take with you to (scrum) meetings, pressure cooker-, planning-, refinement-, retroperspective-, daily-scrum or hacketon sessions
- Neat, handy and well-organised Toolbox
- Perfect workshop facilitation
- Visualisation of tasks and progress
- All tools in one buy (easy as a start-up), but content is separately available as well
- Firm carton case with a handgrip
- Case is reclosable
- Carton interior inside for protection and stabilisation of case content
- Box size: L 390 x W 270 x H 67 mm
- Box weight: ca. 2 kg.