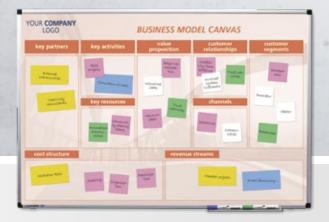

mplete with mounting materials, marker tray and board marker.

Product images on this page are examples of Legamaster custom-printed whiteboards. Contact or visit your Legamaster dealer for a quotation for your custom-printed whiteboard.





- Print can go around the edges
- Available in multiple sizes from 30 x 40 cm up to 90 x 120 cm



#### **PREMIUM Boards**







- Aluminium board frame
- Print within the board frame area
- Available in multiple sizes from 30 x 45 cm up to 120 x 180 cm



# **DESIGN** the tool

that's best for your

# **WORKING METHOD!**





Whether it be the Lean, Agile, Kanban or Scrum method, new ways of working are increasingly being adopted by companies and organisations around the world because they offer flexibility, adaptability, speed and efficiency.







Our **Legamaster** whiteboards can be custom-printed to feature the templates of new working methods such as the SCRUM board, the KANBAN board, the IMPROVEMENT board or the FISHBONE diagram. What's more, leading business templates such as CANVAS can be printed in accordance with the customer's unique requirements. Not only can space be added for company logos, it is even possible to set aside an area for department names.

These printed whiteboards can be displayed in the office or on the shop floor, boosting the visibility of these working methods among the wider workforce. These practical boards can also enhance long-term commitment to such methods, empowering people to work with them on a daily basis, substantially increasing levels of motivation and productivity.

Our **Magic-Chart N