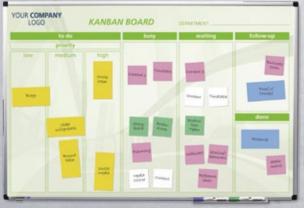

#### **Agile Toolbox**

- Transform any whiteboard or glassboard into an Agile, Scrum or lean board
- All Agile/ Scrum specific essentials in one convenient Toolbox
- Easy to take with you to (scrum) meetings, pressure cooker-, planning-, refinement-, retroperspective-, daily-scrum or hacketon sessions
- Neat, handy and well-organised Toolbox
- Perfect workshop facilitation
- Visualisation of tasks and progress
- All tools in one buy (easy as a start-up), but content is separately available as well
- Firm carton case with a handgrip
- Case is reclosable
- Carton interior inside for protection and stabilisation of case content
- Box size: L 390 x W 270 x H 67 mm
- Box weight: ca. 2 kg.