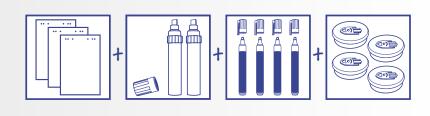

rt Ref.no. **BASIC** Triangle tripod 9 kg 187 cm 7-152700







# **PRESENTATION**

### **STARTER kit Flipchart accessory**

- A practical all-in-one accessory set for your flipchart
- Includes paper as well as accessories
- Includes a free small booklet with "tips and tricks" on:
  - how to use the accessories best in combination with your flipchart
  - how to use flipchart paper efficiently
  - how to write clear and clean on paper charts with our special Legamaster markers
  - and much more!

#### Ref.no. 7-124900

#### ■ Contents:

- 3 flipchart paper pads 20 sheets plain
- set of 2 presentation markers TZ 48 (one of each colour: black, red)
- set of 4 presentation markers TZ 41 (one of each colour: black, red, blue, green)
- 4 magnets 30 mm
- 1 free booklet with tips and tricks

















### Flipchart paper

- 20-sheet paper pads
- Wood-free, white paper
- Pack of 5 pads
- Perforations enable individual sheets to be torn off easily
- Sheet size: 98 x 65 cm
- 80 gsm
- Chlorine-free, bleached paper

| Sheet | Grid size    | Ref.no.  |
|-------|--------------|----------|
| Plain | -            | 7-156000 |
| Grid  | 2.5 x 2.5 cm | 7-156500 |
|       |              |          |







# Paper roll for SILVERTEC BLACKTEC | WHITETEC

- Paper roll for SILVERTEC mobile flipchart
- 35 m roll
- Wood-free, white paper
- 80 gsm
- Chlorine-free, bleached paper

Ref.no. 7-156900



# **Flipchart accessories**



| Presentation marker TZ 41       | Ref.no. 7-1550xx   | page no. 139 |
|---------------------------------|--------------------|--------------|
|