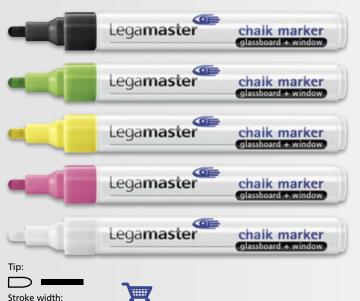

gle colour Please state colour code with order Ref.no. 7-1150xx

TZ 150 Wallet of 4, assorted: black, red, blue and green Ref.no. 7-115094

TZ 180 Pack of 10, single colour Please state colour code with order Ref.no. 7-1180xx

TZ 180 Wallet of 4, assorted: black, red, blue and green Ref.no. 7-118094











#### MINI TZ 111 Board marker





- Small and fine for finer lines
- Bullet tip
- For use on whiteboards and planboards
- Easily removed from all whiteboard surfaces
- Plastic barrel
- Alcohol-based, low odour ink
- Length: 10.3 cm, diam. 11 mm

TZ 111 Pack of 10, single colour Please state colour code with order Ref.no. 7-1111xx

TZ 111 Wallet of 4, assorted: black, red, blue and green Ref.no. 7-111194











#### Glassboard chalk markers - for an optimal clear writing result



- For writing on glassboards, windows and mirrors
- Bright colours, opaque and odourless water-based liquid chalk
- Wipes off virtually all non-porous surfaces with a damp cloth



| Wallet      | Colour   | Ref.no.  |
|-------------|----------|----------|
| Wallet of 4 | black    | 7-118101 |
| Wallet of 4 | green    | 7-118104 |
| Wallet of 4 | yellow   | 7-118105 |
| Wallet of 4 | pink     | 7-118109 |
| Wallet of 4 | white    | 7-118119 |
|             |          |          |
| Wallet of 5 | assorted | 7-118195 |

#### Refill ink

approx. 2.0 - 3.0 mm





- High quality, low odour, quick drying, alcohol based ink
- Easily removed from all whiteboard surfaces
- Just add the right colour code to Ref.no.

#### Refill ink for board markers: 25 ml bottle, capillary system

- Simply inser