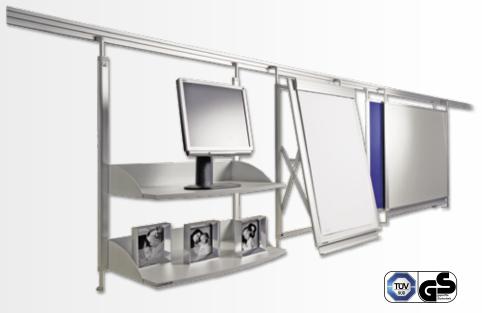

ard colour white RAL 9016

# PRESENTATION AND DISPLAY

**Legaline DYNAMIC rail system** 



- Diverse selection of wall rail components
- 2-channel wall rail system
- Ergonomic rail system
- Components glide over and under each other
- All components can be set at a uniform height
- Certificate from German testing body, TÜV/GS-certified
- Space-saving
- Brilliant for use around corners
- Interchangeable; components can be moved and replaced with ease
- Unique design
- Spacers with castors; no damage to your wall
- $\blacksquare$  Easy to assemble
- Full-length paper holder; integrated in the rail
- End caps including stoppers
- White (RAL 9016) powder-coated or anodised aluminium
- Write on / dry wipe surface is guaranteed for 25 years when used in combination with Legamaster accessories







### Wall rail set Legaline DYNAMIC

- Can be shortened or extended to suit individual requirements
- Dual channel accepts boards and other system components
- Comes standard with a full length paper holder integrated in the rail
- Other lengths available on request (up to 240 cm maximum)
- Aluminium wall rails
- White (RAL 9016) powder-coated or anodised aluminium
- Recommended assembly height: 205 cm
- 2-channel wall rail comes complete with:
   1 extension adapter, 2 end caps and full length paper holder



Pre-drilled holes for easy assembly



Simply push the upper rail section together, and that's it!



End cap and rail stopper in one



### Wall rail set with double channel, 240 cm length

| Colour                         | Ref.no.  |
|--------------------------------|--------