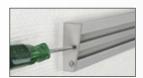

ing stoppers
- White (RAL 9016) powder-coated or anodised aluminium
- Write on / dry wipe surface is guaranteed for 25 years when used in combination with Legamaster accessories







### Wall rail set Legaline DYNAMIC

- Can be shortened or extended to suit individual requirements
- Dual channel accepts boards and other system components
- Comes standard with a full length paper holder integrated in the rail
- Other lengths available on request (up to 240 cm maximum)
- Aluminium wall rails
- White (RAL 9016) powder-coated or anodised aluminium
- Recommended assembly height: 205 cm
- 2-channel wall rail comes complete with:
   1 extension adapter, 2 end caps and full length paper holder



Pre-drilled holes for easy assembly



Simply push the upper rail section together, and that's it!



End cap and rail stopper in one



### Wall rail set with double channel, 240 cm length

| Colour                         | Ref.no.  |
|--------------------------------|----------|
| White (RAL 9016) powder-coated | 7-330000 |
| Anodised aluminium             | 7-330200 |



# Wall rail set with double channel extension, 120 cm length Colour Ref.no. White (RAL 9016) powder-coated 7-330100 Anodised aluminium 7-330400



### **Set of upper mounting brackets** Legaline DYNAMIC

- Mounting brackets for the upper rail channel
- Spacer for the upper rail channel
- Upper suspension brackets are not suitable for TV video shelf unit or book shelf unit

| Colour                                  | Ref.no.  |
|-----------------------------------------|----------|
| For Legaline DYNAMIC white (RAL 90