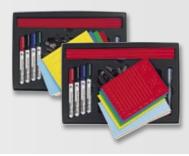

#### **Agile Toolbox**

- Transform any whiteboard or glassboard into an Agile, Scrum or lean board
- All Agile/ Scrum specific essentials in one convenient Toolbox
- Easy to take with you to (scrum) meetings, pressure cooker-, planning-, refinement-, retroperspective-, daily-scrum or hacketon sessions
- Neat, handy and well-organised Toolbox
- Perfect workshop facilitation
- Visualisation of tasks and progress
- All tools in one buy (easy as a start-up), but content is separately available as well
- Firm carton case with a handgrip
- Case is reclosable
- Carton interior inside for protection and stabilisation of case content
- Box size: L 390 x W 270 x H 67 mm
- Box weight: ca. 2 kg.