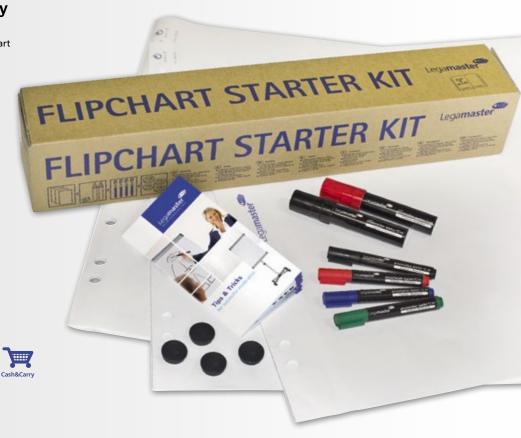

hart Ref.no. **BASIC** Triangle tripod 9 kg 187 cm 7-152700







# **PRESENTATION**

### **STARTER kit Flipchart accessory**

- A practical all-in-one accessory set for your flipchart
- Includes paper as well as accessories
- Includes a free small booklet with "tips and tricks" on:
  - how to use the accessories best in combination with your flipchart
  - how to use flipchart paper efficiently
  - how to write clear and clean on paper charts with our special Legamaster markers
  - and much more!

#### Ref.no. 7-124900

#### ■ Contents:

- 3 flipchart paper pads 20 sheets plain
- set of 2 presentation markers TZ 48 (one of each colour: black, red)
- set of 4 presentation markers TZ 41 (one of each colour: black, red, blue, green)
- 4 magnets 30 mm
- 1 free booklet with tips and tricks

















### Flipchart paper

- 20-sheet paper pads
- Wood-free, white paper
- Pack of 5 pads
- Perforations enable individual sheets to be torn off easily
- Sheet size: 98 x 65 cm
- 80 gsm
- Chlorine-free, bleached paper

| Sheet | Grid size    | Ref.no.  |
|-------|--------------|----------|
| Plain | -            | 7-156000 |
| Grid  | 2.5 x 2.5 cm | 7-156500 |
|       |              |          |







# Paper roll for SILVERTEC BLACKTEC | WHITETEC

- Paper roll for SILVERTEC mobile flipchart
- 35 m roll
- Wood-free, white paper
- 80 gsm
- Chlorine-free, bleached paper

Ref.no. 7-156900



# **Flipchart accessories**



| Presentation marker TZ 41       | Ref.no. 7-1550xx   | page no. 139 |
|---------------------------------|--------------------|--------------|
|