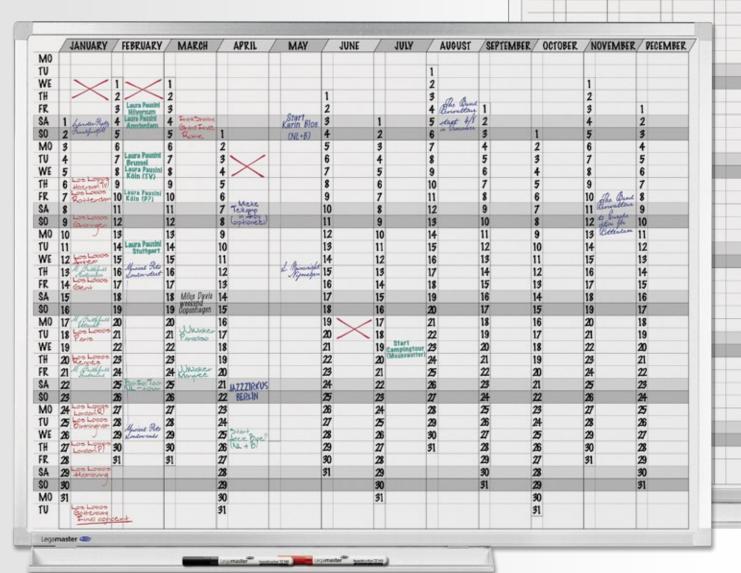

| 50       | 75 x 150 cm  | Year planner (5-days week)    | 7-404200 |      |  |
| 365 days     | 75       | 100 x 150 cm | Year planner (5-days week)    | 7-404300 |      |  |
| 365 days     | 75       | 100 x 200 cm | Year planner (7-days week)    | 7-405000 |      |  |
| 365 days     | 1        | 90 x 120 cm  | Year planner                  | 7-400000 |      |  |
| 365 days     | 1        | 60 x 90 cm   | Year planner                  | 7-489000 | 104  |  |
|              |          |              |                               |          |      |  |

 $<sup>\</sup>ensuremath{^{\star}}$  Figures in brackets denote the capacity when using double spacing

If any of our planners do not meet your requirements, please contact us.





# **PLANNING**

### PROFESSIONAL year planner 365 days



- High quality planner with enamel writing surface
- Fill out months and days and visualise an entire year
- Entire year at a glance
- Anodised aluminium frame
- Light-weight honeycomb board structure
- Practical design
- Magnetic date strips to update each year
- Magnetic; suitable for writing on with dry wipe board markers
- Enamel surface (double fired at 800°C)
- Acid and scratch resistant
- Write on / dry wipe surface is guaranteed for 25 years when used in combination with Legamaster accessories
- This product uses e3 Ceramic Steel, which is Cradle to Cradle Certified™ at the Bronze level
- Comes complete with fixing kit, marker tray, date strips and one board marker

Height x Width Ref.no. 90 x 120 cm 7-400000



■ Grid size: H 22 x W 70 mm











Recommended accessory: Planni