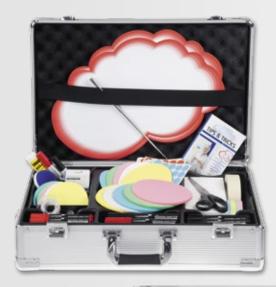

#### **Agile Toolbox**

- Transform any whiteboard or glassboard into an Agile, Scrum or lean board
- All Agile/ Scrum specific essentials in one convenient Toolbox
- Easy to take with you to (scrum) meetings, pressure cooker-, planning-, refinement-, retroperspective-, daily-scrum or hacketon sessions
- Neat, handy and well-organised Toolbox
- Perfect workshop facilitation
- Visualisation of tasks and progress
- All tools in one buy (easy as a start-up), but content is separately available as well
- Firm carton case with a handgrip
- Case is reclosable
- Carton interior inside for protection and stabilisation of case content
- Box size: L 390 x W 270 x H 67 mm
- Box weight: ca. 2 kg.