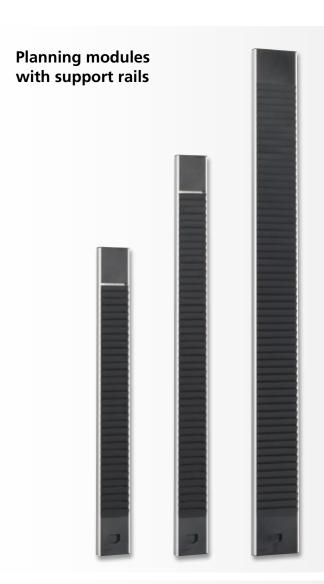

with combining modules
- Magnetic strips on reverse side to prevent modules from slipping
- Support rails made of anodised aluminium
- Comes complete with rail for mounting, fixing kit and card holders

#### How to use the system:

#### STEP 1

#### Choose the size T-card

T-cards come in 2 sizes, so choosing the size you want to use is your first decision.

#### STEP 2

#### Determine the number of slots

The planning system boards are assembled from vertical panels with slots for the T-Cards. The width of the planner panel will correspond with the width of the T-Cards you have chosen. You can choose from 3 panel heights and from 2 panel widths.

#### STEP 3

#### Determine the number of panels

Choose the number of panels based on how many days or tasks etc. your system requires.









■ Available in 2 widths and 3 lengths

| 70 mm wide:    |         |          |
|----------------|---------|----------|
| T cards        | Length  | Ref.no.  |
| For 32 T cards | 640 mm  | 7-472100 |
| For 45 T cards | 830 mm  | 7-472200 |
| For 60 T cards | 1050 mm | 7-472300 |

| 101 mm wide:   |         |          |  |
|----------------|---------|----------|--|
| T cards        | Length  | Ref.no.  |  |
| For 32 T cards | 640 mm  | 7-473100 |  |
| For 45 T cards | 830 mm  | 7-473200 |  |
| For 60 T cards | 1050 mm | 7-473300 |  |
|                |         |          |  |

#### **T-cards**



- Strong card
- 240 gsm card
- Front ruled, reverse side blank
- Pack of 100
- Available in red, blue, green, yellow, orange, pink and white
- Just add the right colour code to Ref.no.

| For Plan