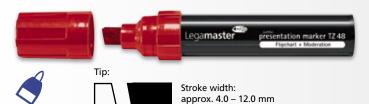

as you dismantle your presentation.

# **Small telescopic pointer**

- Pointer with integral ballpoint
- Chrome-plated
- 13 cm long
- Extends to 62.5 cm
- Cash & carry packaging

Ref.no. 7-570000







### **TZ 41 Presentation marker**



- Specially for use on flipchart paper pads
- Special bleed-proof odourless ink
- Ink will not bleed through paper
- Chisel tip for bold downstrokes and stylish lettering
- Also suitable for workshop purposes
- For refilling this marker use the 100 ml refill ink bottle Ref.no. 7-1558xx, capillary system
- Special water-based ink



TZ 41 Box of 10, available in single colour Please state colour code with order Ref.no. 7-1550xx

TZ 41 Wallet of 4, assorted: black, red, blue and green Ref.no. 7-155094













#### **JUMBO TZ 48 Presentation marker**



- Specially for use on flipchart paper pads
- Special bleed-proof odourless ink
- Chisel tip for thicker downstrokes
- Also suitable for moderation purposes
- For refilling this marker use the 100 ml refill ink bottle Ref.no. 7-1559xx, dropper system
- Special water-based ink



TZ 48 Box of 10, available in single colour Please state colour code with order Ref.no. 7-1555xx

TZ 48 Wallet of 4, assorted: black, red, blue and green Ref.no. 7-155594













# WORKSHOP

#### Workshop paper



- 80 gsm
- Sheet size: 116 x 140 cm
- Brown, subtly lined to aid writing or white, chlorine-free bleached paper
- 100-sheet pack

| Colour | Ref.no.  |
|--------|----------|
| Brown  | 7-240100 |
| White  | 7-240300 |



# Meeting 'Room Service'

Make meetings more effective, more flexible and more