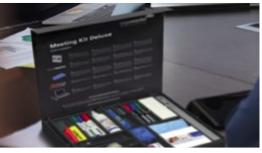

#### **Agile Toolbox**

- Transform any whiteboard or glassboard into an Agile, Scrum or lean board
- All Agile/ Scrum specific essentials in one convenient Toolbox
- Easy to take with you to (scrum) meetings, pressure cooker-, planning-, refinement-, retroperspective-, daily-scrum or hacketon sessions
- Neat, handy and well-organised Toolbox
- Perfect workshop facilitation
- Visualisation of tasks and progress
- All tools in one buy (easy as a start-up), but content is separately available as well
- Firm carton case with a handgrip
- Case is reclosable
- Carton interior inside for protection and stabilisation of case content
- Box size: L 390 x W 270 x H 67 mm
- Box weight: ca. 2 kg.