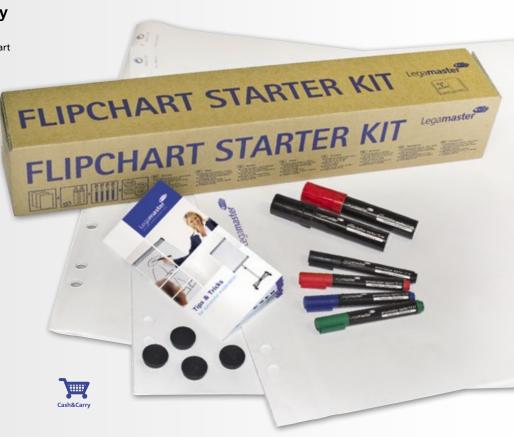

-1555xx

TZ 48 Wallet of 4, assorted: black, red, blue and green Ref.no. 7-155594













#### STARTER kit Flipchart accessory

- A practical all-in-one accessory set for your flipchart
- Includes paper as well as accessories
- Includes a free small booklet with "tips and tricks" on:
  - how to use the accessories best in combination with your flipchart
  - how to use flipchart paper efficiently
  - how to write clear and clean on paper charts with our special Legamaster markers
  - and much more!

Ref.no. 7-124900

#### ■ Contents:

- 3 flipchart paper pads 20 sheets plain
- set of 2 presentation markers TZ 48 (one of each colour: black, red)
- set of 4 presentation markers TZ 41 (one of each colour: black, red, blue, green)
- 4 magnets 30 mm
- 1 free booklet with tips and tricks







#### **Push-Pins**

- Push-pins in assorted colours
- Easy to use
- 5 colours: black, red, blue, green and white

Pack of 50 pins

Just add the right colour code to Ref.no. Ref.no. 7-1451xx

Pack of 200, assorted Ref.no. 7-145299

















## Roundhead pins

■ Extra thick 6 mm head for maximum grip

Workshop pins -

- Assorted pack of various colours
- Pack of 200 pins
- Diam. 6 mm x L 15 mm

Ref.no. 7-241099





#### Flipchart paper



- 20-sheet paper pads
- Wood-free, white paper
- Pack of 5 pads
- Perforations enable individual sheets to be torn off easily
- Sheet size: 98 x 65 cm
- 80 gsm
- Chlorine-free, bleached paper



| J | Sheet | Grid size    | Ref.no.  |
|---|-------|--------------|----------|
|   | Plain | -            | 7-156000 |
|   | Grid  | 2.5 x 2.5 cm | 7-1