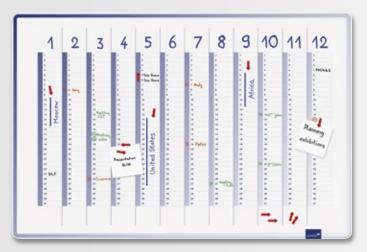

65 day grids
- Up to 33 people / objects / events when used as 12 month planner
- Up to 66 people / objects / events when used as 6 month planner
- Planning can start from any month
- Laquered steel
- Anodised aluminium frame
- Magnetic; suitable for writing on with dry wipe board markers
- Special UV hardened surface
- 30 cm marker tray
- Includes accessory set

   TZ 111 / set of 4 board markers
  - 72 label holders (10 x 60 mm) with white inserts
- 1 set of assorted magnetic symbols and shapes (10 mm) ■ Comes complete with marker tray, accessory set and fixing kit



Shown actual size

- Grid size approx. H 11 x W 5 mm
- Index column size approx. H 11 x W 70 mm



Height x Width

90 x 120 cm 7-415000

Ref.no.









# **PLANNING**

### **ACCENTS Linear planners – Cool year planner**



- Year planner with months across the top
- Months are not preprinted
- Grid size: H 13 x W 39 mm
- Lacquered steel surface with special coating
- Planner print with a gradient from dark to light colour
- Suitable for writing on with dry wipe board markers (alcohol based ink)
- Wall mount with L-hooks
- Comes complete with accessory set:
- TZ 111 / set of 4 board markers
- Magnetic symbols
- Design frame with plastic corner caps
- Also available: ACCENTS Linear whiteboards
- Weight: approx. 5 kg/m²
- Comes complete with fixing materials, marker tray and an accessory set





Height x Width 60 x 90 cm

Ref.no. 7-489000\*









### **ACCENTS Linear planners – Cool month planner**



- Month planner
- Months are not preprinted
- Grid size: H 91 x W 104 mm
- Lacquered steel surface with s