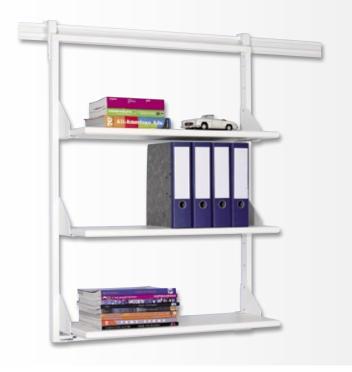

9016) powder-coated aluminium frame
- 4 flipchart pads can be stored behind the whiteboard
- Torn-off sheets of paper can be displayed from the rail's extra track
- Full length marker tray
- Adjustable pad holder to suit all major standard paper pad formats
- Flipchart opens outwards, making it easy to flip over used pages
- Magnetic; suitable for writing on with dry wipe board markers; enamel finish
- H 108 cm x W 75 cm
- Weight: approx. 13.5 kg
- Comes complete with flipchart pad and suspension brackets for the upper rail channel
- Write on / dry wipe surface is guaranteed for 25 years when used in combination with Legamaster accessories
- This product uses e3 Ceramic Steel, which is Cradle to Cradle Certified™ at the Bronze level











### **Bookshelf unit** Legaline PROFESSIONAL



- Adjustable shelf positions
- White (RAL 9016) powder-coated aluminium frame
- Extremely multi-purpose
- Maximum load for the total product: 30 kg
- Comes complete with suspension brackets for upper rail channel
- External dimensions: H 108 cm (113.5 cm incl. suspension brackets) x W 85 cm
- Approx. weight: 20.5 kg
- Book shelf unit with three 30 x 80 cm shelves

Ref.no. 7-305100

### Multimedia shelf unit Legaline PROFESSIONAL



- Adjustable shelf positions
- White (RAL 9016) powder-coated aluminium frame
- Maximum load for the total product: 30 kg
- Comes complete with suspension brackets for upper rail channel
- External dimensions:
  - H 108 cm (113.5 cm incl. suspension brackets) x W 85 cm
- Approx. weight: 20.5 kg
- Multimedia shelf unit with two 50 x 80 cm shelves

# PRESENTATIO