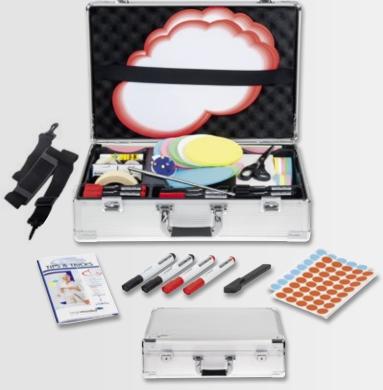

#### **Agile Toolbox**

- Transform any whiteboard or glassboard into an Agile, Scrum or lean board
- All Agile/ Scrum specific essentials in one convenient Toolbox
- Easy to take with you to (scrum) meetings, pressure cooker-, planning-, refinement-, retroperspective-, daily-scrum or hacketon sessions
- Neat, handy and well-organised Toolbox
- Perfect workshop facilitation
- Visualisation of tasks and progress
- All tools in one buy (easy as a start-up), but content is separately available as well
- Firm carton case with a handgrip
- Case is reclosable
- Carton interior inside for protection and stabilisation of case content
- Box size: L 390 x W 270 x H 67 mm
- Box weight: ca. 2 kg.