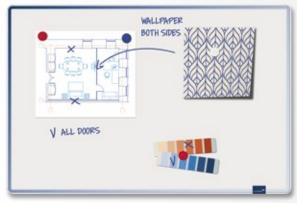

#### **Agile Toolbox**

- Transform any whiteboard or glassboard into an Agile, Scrum or lean board
- All Agile/ Scrum specific essentials in one convenient Toolbox
- Easy to take with you to (scrum) meetings, pressure cooker-, planning-, refinement-, retroperspective-, daily-scrum or hacketon sessions
- Neat, handy and well-organised Toolbox
- Perfect workshop facilitation
- Visualisation of tasks and progress
- All tools in one buy (easy as a start-up), but content is separately available as well
- Firm carton case with a handgrip
- Case is reclosable
- Carton interior inside for protection and stabilisation of case content
- Box size: L 390 x W 270 x H 67 mm
- Box weight: ca. 2 kg.