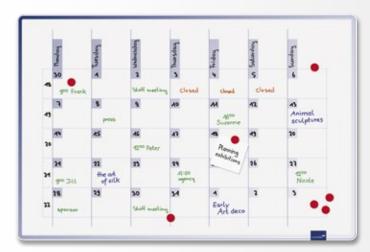

Also available in cash&carry packaging



### **ACCENTS Linear planners – Cool week planner**



- Week planner with days across the top
- Days are not preprinted
- Grid size: H 13 x W 104 mm
- Lacquered steel surface with special coating
- Planner print with a gradient from dark to light colour
- Suitable for writing on with dry wipe board markers (alcohol based ink)
- Wall mount with L-hooks
- Comes complete with accessory set:
  - TZ 111 / set of 4 board markers
  - Magnetic symbols
- Design frame with plastic corner caps
- Also available: ACCENTS Linear whiteboards
- Weight: approx. 5 kg/m²
- Comes complete with fixing materials, marker tray and an accessory set





Height x Width

Ref.no.

60 x 90 cm

7-490000\*









### **ACCENTS Linear planners – Cool multi purpose planner**



- Multi purpose planner with space for up to 5 people, objects or events
- Flexible personal planning schedule
- Grid size: H 78 x W 104 mm
- Lacquered steel surface with special coating
- Planner print with a gradient from dark to light colour
- Suitable for writing on with dry wipe board markers (alcohol based ink)
- Wall mount with L-hooks
- Comes complete with accessory set:
  - TZ 111 / set of 4 board markers
  - Magnetic symbols
- Design frame with plastic corner caps
- Also available: ACCENTS Linear whiteboards
- Weight: approx. 5 kg/m²
- Comes complete with fixing materials, marker tray and an accessory set





Height x Width

Ref.no.

60 x 90 cm

7-490500\*









<sup>\*</sup> Also available in cash&carry packaging

### Divider tape for planboards



- A quick and accurate w