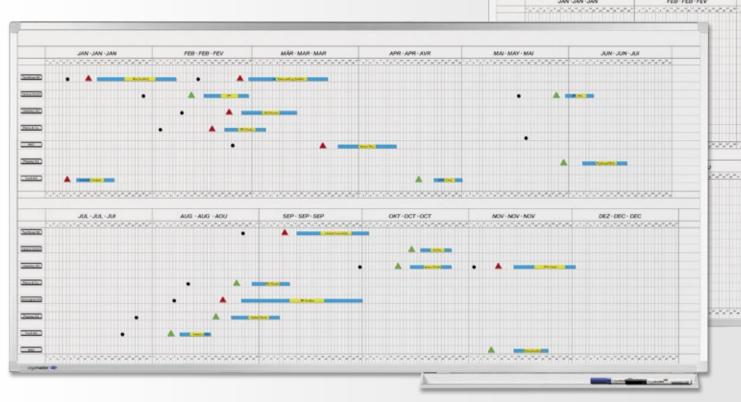

mes of the months (in five languages), calendar week numbers and day numbers (1-7)
- The accessories included mean you can start from any month
- Magnetic; suitable for writing on with dry wipe board markers
- Enamel surface (double fired at 800°C)
- Acid and scratch resistant
- Write on / dry wipe surface is guaranteed for 25 years when used in combination with Legamaster accessories
- This product uses e3 Ceramic Steel, which is Cradle to Cradle Certified™ at the Bronze level
- Comes complete with fixing kit, marker tray, date strip set 3 and one board marker



Shown actual size

- Grid size approx. H 12 x W 5 mm
- Index column size approx. H 12 x W 90 mm













Height x Width 100 x 200 cm

Ref.no.

7-405000



Recommended accessory:



### **PROFESSIONAL** year planner 30 items



- High quality planner with enamel writing surface
- Breaks down into one month divisions and 365 day grids
- Suitable for 30 people / events / objects (or up to 15 people / events / projects if using double line spacing)
- Anodised aluminium frame
- Light-weight honeycomb board structure
- Combines long range planning with large day grids
- Magnetic; suitable for writing on with dry wipe board markers
- Enamel surface (double fired at 800°C)
- Acid and scratch resistant
- Write on / dry wipe surface is guaranteed for 25 years when used in combination with Legamaster accessories
- This product uses e3 Ceramic Steel, which is Cradle to Cradle Certified™ at the Bronze level
- Comes complete with fixing kit, marker tray and one board marker





- Grid size approx. H 12 x W 10 mm (approx. H