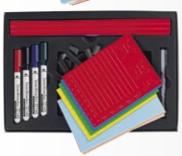

#### **Agile Toolbox**

- Transform any whiteboard or glassboard into an Agile, Scrum or lean board
- All Agile/ Scrum specific essentials in one convenient Toolbox
- Easy to take with you to (scrum) meetings, pressure cooker-, planning-, refinement-, retroperspective-, daily-scrum or hacketon sessions
- Neat, handy and well-organised Toolbox
- Perfect workshop facilitation
- Visualisation of tasks and progress
- All tools in one buy (easy as a start-up), but content is separately available as well
- Firm carton case with a handgrip
- Case is reclosable
- Carton interior inside for protection and stabilisation of case content
- Box size: L 390 x W 270 x H 67 mm
- Box weight: ca. 2 kg.