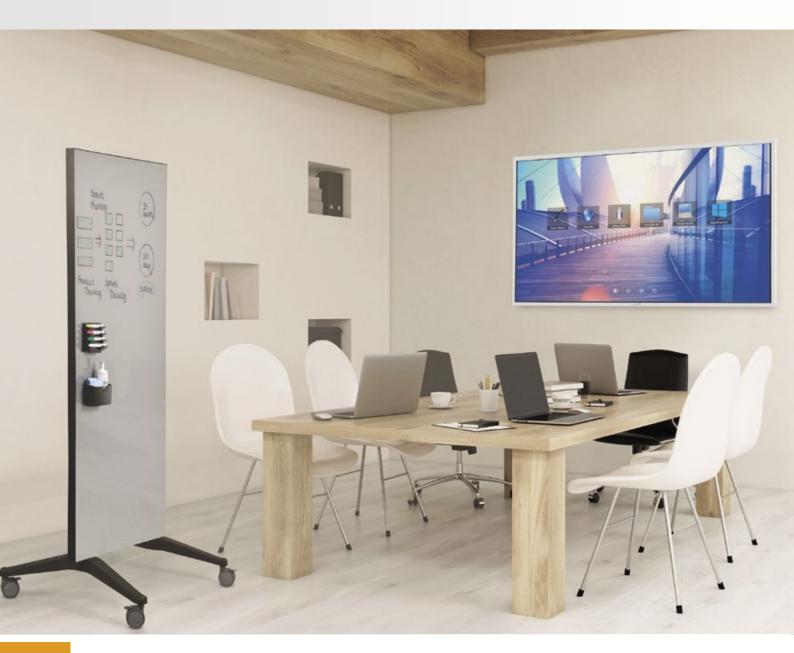

#### Mobile Glassboard - For a stylish workspace

- Tempered safety glass and magnetic glass surface (4 mm) on both sides
- Perfect smooth writability; for an optimal clear writing result use Legamaster chalk markers
- Very good to excellent dry-wipeability when used in combination with Legamaster board markers
- Hygienic glass surface that is easy to clean and keep clean with Legamaster whiteboard and glassboard cleaner
- An innovative and functional design
- In-house developed design feet and legs with a black scratch-resistant finishing
- Protective black steel frame
- 0.4 mm galvanized steel construction
- Flexible and mobile with 4 lockable castors
- White, black, grey and blue glass colours