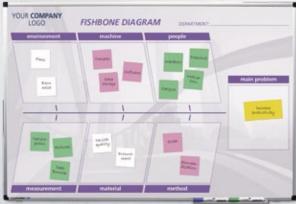

complete with mounting materials, marker tray and board marker.

Product images on this page are examples of Legamaster custom-printed whiteboards. Contact or visit your Legamaster dealer for a quotation for your custom-printed whiteboard.





- Print can go around the edges
- Available in multiple sizes from 30 x 40 cm up to 90 x 120 cm



#### **PREMIUM Boards**







- Aluminium board frame
- Print within the board frame area
- Available in multiple sizes from 30 x 45 cm up to 120 x 180 cm



# **DESIGN** the tool

that's best for your

# **WORKING METHOD!**





Whether it be the Lean, Agile, Kanban or Scrum method, new ways of working are increasingly being adopted by companies and organisations around the world because they offer flexibility, adaptability, speed and efficiency.







Our **Legamaster** whiteboards can be custom-printed to feature the templates of new working methods such as the SCRUM board, the KANBAN board, the IMPROVEMENT board or the FISHBONE diagram. What's more, leading business templates such as CANVAS can be printed in accordance with the customer's unique requirements. Not only can space be added for company logos, it is even possible to set aside an area for department names.

These printed whiteboards can be displayed in the office or on the shop floor, boosting the visibility of these working methods among the wider workforce. These practical boards can also enhance long-term commitment to such methods, empowering people to work with them on a daily basis, substantially increasing levels of motivation and productivity.

Our **Magic-Chart