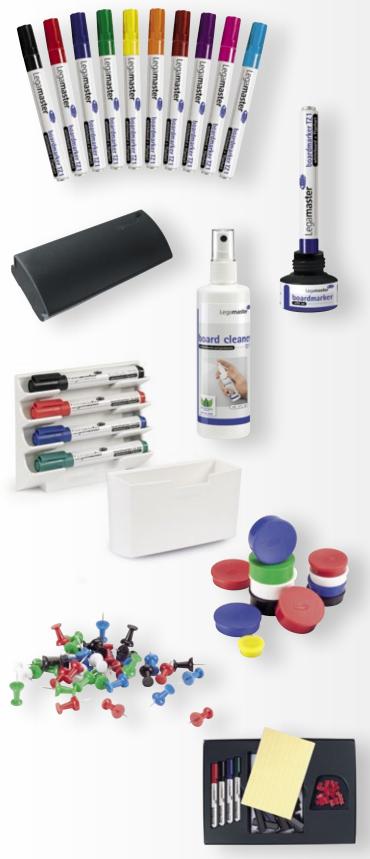

nt on the rail
- The size of the picture will determine how many grippers you need
- White plastic
- Pack of 6 paper grippers

Ref.no. 7-655600



■ Simplified EXPORAIL mounting system

#### **Picture hooks**

- Wall decorations can be adjusted in height in a flexible way
- If you would like to hang several pictures above one another, just add extra hooks to the nylon cord
- Set comprises two aluminium hooks and strong nylon cord for each picture
- 2 mm strong cord will take loads up to 50 kg
- Use the Allan key provided to adjust the cord to whatever height you choose

|                          | Ref.no.  |
|--------------------------|----------|
| 2 hooks + 1 m nylon cord | 7-655100 |
| 5 m nylon cord           | 7-655200 |
| 6 hooks                  | 7-655500 |



## **Accessories**



| Board marker TZ 1                   | Ref.no. 7-1100xx   | page no. 129                            |
|-------------------------------------|--------------------|-----------------------------------------|
| Board marker TZ 100                 | Ref.no. 7-1105xx   | page no. 129                            |
| Board marker PLUS TZ 10             | Ref.no. 7-1110xx   | page no. 130                            |
| Board marker TZ 140                 | Ref.no. 7-1140xx   | page no. 130                            |
| Board marker TZ 150                 | Ref.no. 7-1150xx   | page no. 131                            |
| Board marker JUMBO TZ 180           | Ref.no. 7-1180xx   | page no. 131                            |
|                                     |                    |