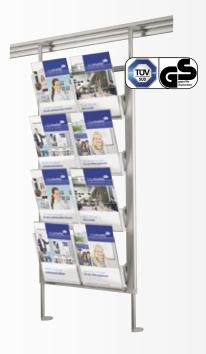

ne, board height stays the same
- H 108 cm x W 75 cm
- Weight: approx. 20 kg
- Comes complete with flipchart pad and suspension brackets for the upper rail channel
- Write on / dry wipe surface is guaranteed for 25 years when used in combination with Legamaster accessories
- This product uses e3 Ceramic Steel, which is Cradle to Cradle Certified™ at the Bronze level
- Easy to move over boards on the lower channel
- Pad holder can be adjusted to suit all major standard paper pad formats
- Smooth running shear mechanism enables ergonomic writing surface
- Falls back against the wall when folded

| Colour                         | Ref.no.  |
|--------------------------------|----------|
| White (RAL 9016) powder-coated | 7-324100 |
| Anodised aluminium             | 7-324200 |

















### Literature rack Legaline DYNAMIC

- Ideal for displaying magazines or catalogues
- Unit with eight pockets
- Crystal-clear acrylic
- Suitable for standard A4 formats
- White (RAL 9016) powder-coated or anodised aluminium frame
- Pocket dimensions: W 22.5 x D 3.3 x H 25 cm
- Literature rack with 8 pockets, H 109 x W 55 cm
- Comes complete with suspension brackets for upper rail channel and wall spacers

| Colour                         | Ref.no.  |
|--------------------------------|----------|
| White (RAL 9016) powder-coated | 7-325500 |
| Anodised aluminium             | 7-325600 |

Display magazines and catalogues in a nice and neat way!

# PRESENTATION AND DISPLAY

### **Bookshelf unit** Legaline DYNAMIC



- Unit with three adjustable shelves
- Elegant design; rounded shelves
- W