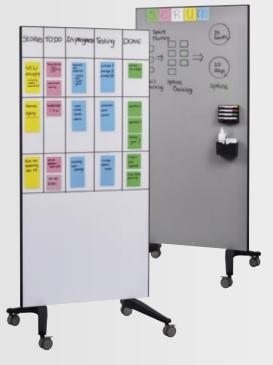

#### **Agile Toolbox**

- Transform any whiteboard or glassboard into an Agile, Scrum or lean board
- All Agile/ Scrum specific essentials in one convenient Toolbox
- Easy to take with you to (scrum) meetings, pressure cooker-, planning-, refinement-, retroperspective-, daily-scrum or hacketon sessions
- Neat, handy and well-organised Toolbox
- Perfect workshop facilitation
- Visualisation of tasks and progress
- All tools in one buy (easy as a start-up), but content is separately available as well
- Firm carton case with a handgrip
- Case is reclosable
- Carton interior inside for protection and stabilisation of case content
- Box size: L 390 x W 270 x H 67 mm
- Box weight: ca. 2 kg.