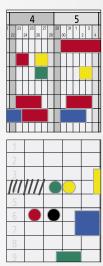

#### **Agile Toolbox**

- Transform any whiteboard or glassboard into an Agile, Scrum or lean board
- All Agile/ Scrum specific essentials in one convenient Toolbox
- Easy to take with you to (scrum) meetings, pressure cooker-, planning-, refinement-, retroperspective-, daily-scrum or hacketon sessions
- Neat, handy and well-organised Toolbox
- Perfect workshop facilitation
- Visualisation of tasks and progress
- All tools in one buy (easy as a start-up), but content is separately available as well
- Firm carton case with a handgrip
- Case is reclosable
- Carton interior inside for protection and stabilisation of case content
- Box size: L 390 x W 270 x H 67 mm
- Box weight: ca. 2 kg.