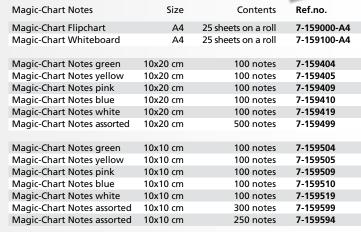

EETINGS

### **Magic-Chart Notes**

- Colourful and fun; an attractive meeting discussion tool
- Creates an instant writing surface
- Sticks easily and smoothly, full coverage and no glue
- Leaves no marks
- Easy-correct; correct written mistakes while writing or shortly after writing – before dry wipe marker ink dries
- Double-sided
- Can be moved ("swiped") or replaced easily
- Holds audience attention. An alternative to sticky notes
- Patented technology (static charge EP1 326 918 B1)
- Environmentally friendly fully recyclable
- Includes one free marker

Magic-Chart Notes work best when kept dust-free and when used on dust-free, clean, dry surfaces. Please pay attention and use one Note at a time for best static adhesive power.

Self-adhesive, repositionable, easy-correct, recyclable







Produced in an environmentally-friendly way and fully recyclable





### **Magic-Chart**

- Ready to use solution for every spontaneous or planned meeting
- Creates an instant writing surface, even when a whiteboard or flipchart are not available
- Electrostatic foil easily sticks to almost any surface (wood, concrete, glass, wallpaper)
- Long lasting electrostatic product properties
- No adhesive required, leaves no traces
- Sheets can be repositioned easily
- Presentation cards and notices will stick without help simply by smoothing them onto the foil
- Environmentally friendly: fully recyclable
- Roll width 60 cm, perforations every 80 cm, 25 sheets
- Including marker

| Magic-Chart Grid          | d size <b>Ref.no</b> .   |
|---------------------------|--------------------------