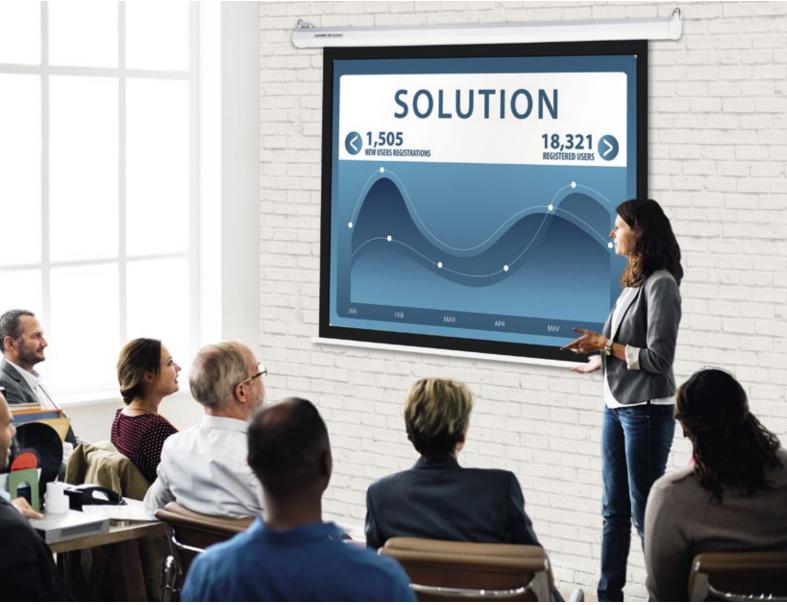

| page 139 |
| Presentation marker JUMBO TZ 48            | Ref.no. 7-1555xx                       | page 139 |
|                                            |                                        |          |
| Push-pins in assorted colours              | Ref.no. 7-1451xx                       | page 140 |
| Push-pins, assorted                        | Ref.no. 7-145299                       | page 140 |
|                                            |                                        |          |

# **PROJECTION**

Each situation is unique and the choice for the right projection screen is influenced by factors such as ambient light, light output, projector set-up and the presentation room.

**Legamaster** offers a wide range of projection screens. A solution for every situation.







# See the difference

Choosing the right projection screen is extremely important!

Black border

The black border increases the perceived clarity of the projected image



Projection screen

With a projection screen, the visual information will be shown without any quality loss. The projected light will be reflected towards the audience.



Projection on a wall

Projection on a projection screen >



# **PROJECTION**

# The 4 steps

The next 4 steps provide you with the most important selection criteria which will help you to choose the right projection screen, while taking your specific circumstances and needs into account.

Screen type

There are three projection screen types:

- Electrically operated projection screen
- Manually operated projection screen
- Mobile (tripod) projecti