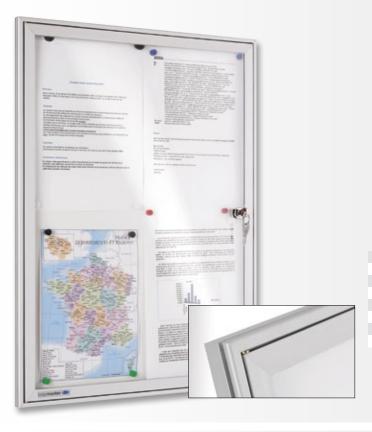

47 x1316 mm   | 18           | 7-630748 |









#### Sliding door:

- Various showcase sizes; up to 27 DIN A4
- Suitable for installation in, for example, small corridors
- Frame thickness 50 mm
- Comes complete with mounting instructions, mounting material, two grey handgrips (aluminium look) and two door keys

| Height x Width | Qty / DIN A4 | Ref.no.  |
|----------------|--------------|----------|
| 653 x 899 mm   | 8            | 7-630942 |
| 950 x 690 mm   | 9            | 7-630947 |
| 690 x 950 mm   | 9            | 7-630960 |
| 653 x1319 mm   | 12           | 7-630945 |
| 950 x1120 mm   | 15           | 7-630961 |
| 950 x1523 mm   | 21           | 7-630963 |
| 950 x1949 mm   | 27           | 7-630964 |
|                |              |          |





#### **ECONOMY** showcases



- For indoor use
- Magnetic surface; can be written on with dry wipe board markers
- Anodised aluminium frame with aluminium angles for a maximum
- Perspex glass swing door provided with an aluminium frame and an incorporated lock; lockable with keys
- Product and product parts: 5-year guarantee
- Various showcase sizes; up to 9 DIN A4
- Frame thickness only 20 mm (extra thin)
- Comes complete with mounting instructions, mounting material and

| Height x Width | Qty / DIN A4 | Ref.no.  |
|----------------|--------------|----------|
| 338 x 251 mm   | 1            | 7-631732 |
| 338 x 461 mm   | 2            | 7-631734 |
| 635 x 461 mm   | 4            | 7-631736 |
| 461 x 635 mm   | 4            | 7-631746 |
| 635 x 671 mm   | 6            | 7-631744 |
| 635 x 881 mm   | 8            | 7