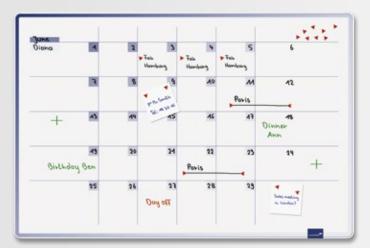

0 x 120 cm 7-415000

Ref.no.









# **PLANNING**

### **ACCENTS Linear planners – Cool year planner**



- Year planner with months across the top
- Months are not preprinted
- Grid size: H 13 x W 39 mm
- Lacquered steel surface with special coating
- Planner print with a gradient from dark to light colour
- Suitable for writing on with dry wipe board markers (alcohol based ink)
- Wall mount with L-hooks
- Comes complete with accessory set:
- TZ 111 / set of 4 board markers
- Magnetic symbols
- Design frame with plastic corner caps
- Also available: ACCENTS Linear whiteboards
- Weight: approx. 5 kg/m²
- Comes complete with fixing materials, marker tray and an accessory set





Height x Width 60 x 90 cm

Ref.no. 7-489000\*









### **ACCENTS Linear planners – Cool month planner**



- Month planner
- Months are not preprinted
- Grid size: H 91 x W 104 mm
- Lacquered steel surface with special coating
- Planner print with a gradient from dark to light colour
- Suitable for writing on with dry wipe board markers (alcohol based ink)
- Wall mount with L-hooks
- Comes complete with accessory set:
  - TZ 111 / set of 4 board markers
  - Magnetic symbols
- Design frame with plastic corner caps
- Also available: ACCENTS Linear whiteboards
- Weight: approx. 5 kg/m²
- Comes complete with fixing materials, marker tray and an accessory set





60 x 90 cm



Height x Width







Ref.no.

7-489500\*

<sup>\*</sup> Also available in cash&carry packaging



### **ACCENTS Linear planners – Cool week planner**



- Week planner with days across the top
- Days are not preprinted
- G