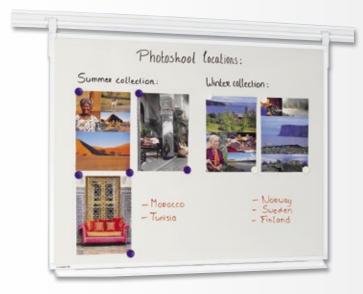

omes complete with:
- 1 Extension adapter
- 4 Rail stoppers
- 2 End caps
- 1 Decor strip, white
- 36 Tubular paper holders1 Set fastenings and fittings

### Ref.no. 7-310000

### Wall rail set with double channel extension 120 cm

- Comes complete with:
- 1 Extension adapter 4 Rail stoppers
- 2 End caps
- 1 Decor strip, white
- 18 Tubular paper holders
- 1 Set fastenings and fittings

### Ref.no. 7-310500



### Set of upper mounting brackets **Legaline PROFESSIONAL**

- Glides easily back and forth
- For positioning components on the upper rail channel
- Special runners so that boards glide easily
- Set comprising 2 brackets and 2 spacers which open outwards so that boards can be aligned vertically
- For upper rail channel
- Max. load 50 kg / set





# Whiteboards Legaline PROFESSIONAL



- High quality, scratch resistant enamel surface
- Light-weight honeycomb board structure
- Magnetic; suitable for writing on with dry wipe board markers
- White (RAL 9016) powder-coated aluminium frame
- Baked enamel finish (fired at 800°C)
- Acid resistant and withstands cleaning even with the toughest detergents
- Comes complete with set of suspension brackets for the lower rail channel, full length marker tray, wall spacers and board marker
- Write on / dry wipe surface is guaranteed for 25 years when used in combination with Legamaster accessories
- This product uses e3 Ceramic Steel, which is Cradle to Cradle Certified™ at the Bronze level

| Height x Width | Ref.no.  |
|----------------|----------|
| 60 x 90 cm     | 7-300043 |
| 90 x 120 cm    | 7-300054 |
| 90 x 180 cm    | 7-30