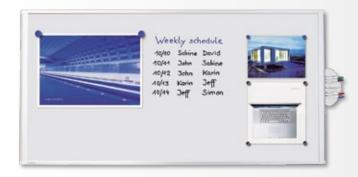

ited! Besides that, bigger sized boards get more stability from the well-positioned slots, compared to a mounting only at the corners.

3 ... a "corner wall mount"



The board is mounted through the four corners, simply by using the included screws and plugs. Finally, the corners are covered by corner caps. After mounting, the screws and plugs are no longer visible.

... block magnet mounted



Block magnets are the perfect solution for hanging boards on metal-system walls and partitions.



The board can be mounted without drilling holes, and there are no tools needed to attach the board. The self adhesive, magnetic blocks have high holding power – the attached board will not move. Block magnets are for boards with a steel backing only.

Ref.no. 7-184000



#### **DYNAMIC** whiteboards



- Design aluminium frame with light grey plastic corner caps
- High quality, scratch resistant enamel surface
- Particularly well suited for long-term use
- Write on / dry wipe surface is guaranteed for 25 years when used in combination with Legamaster accessories
- This product uses e3 Ceramic Steel, which is Cradle to Cradle Certified™ at the Bronze level
- Weight: approx. 9 kg/m²
- Ready to use: comes complete with fixing kit, marker tray, 4 board markers and eraser

| Height x Width | Ref.no.  |
|----------------|----------|
| 60 x 90 cm     | 7-100943 |
| 90 x 120 cm    | 7-100954 |
| 90 x 180 cm    | 7-100956 |
| 100 x 150 cm   | 7-100963 |
| 100 x 200 cm   | 7-100964 |
| 120 x 180 cm   | 7-100974 |



mount provides a stylish "three dimensional" look. The board "floats" in front