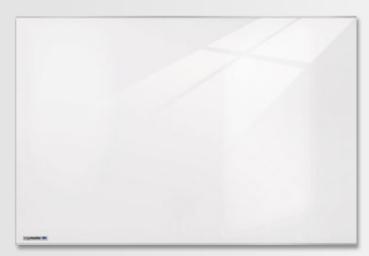

#### Mobile Glassboard - For a stylish workspace

- Tempered safety glass and magnetic glass surface (4 mm) on both sides
- Perfect smooth writability; for an optimal clear writing result use Legamaster chalk markers
- Very good to excellent dry-wipeability when used in combination with Legamaster board markers
- Hygienic glass surface that is easy to clean and keep clean with Legamaster whiteboard and glassboard cleaner
- An innovative and functional design
- In-house developed design feet and legs with a black scratch-resistant finishing
- Protective black steel frame
- 0.4 mm galvanized steel construction
- Flexible and mobile with 4 lockable castors
- White, black, grey and blue glass colours