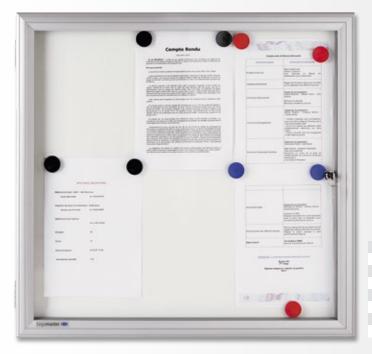

ion showcase
- Aluminium frame
- Two acrylic glass sliding doors, lockable
- Depth (interior): approx. 20 mm
- Enamel surface (fired at 800°C)
- Acid and scratch resistant
- Comes complete with mounting instructions, mounting material and two door keys
- Write on / dry wipe surface is guaranteed for 25 years when used in combination with Legamaster accessories
- This product uses e3 Ceramic Steel, which is Cradle to Cradle Certified™ at the Bronze level



| Height x Width | External dimensions<br>H x W x D | Weight | Ref.no. |
|----------------|----------------------------------|--------|---------|
| 90 x 120 cm    | 94 x 124 x 7.5 cm                | 27 kg  | 7-63005 |
| 90 x 180 cm    | 94 x 184 x 7.5 cm                | 37 kg  | 7-63005 |











#### **PREMIUM outdoor showcases**



- For outdoor wall mounted use, designed to withstand various light weather conditions
- Magnetic surface; can be written on with dry wipe board markers
- Anodised aluminium frame and aluminium angles for a maximum resistance
- Special safety perspex swing door provided with an aluminium frame and an incorporated lock (on request available with special safety glass)
- Product and product parts: 5-year guarantee
- Various showcase sizes; up to 18 DIN A4
- Easy installation and the possibility to mount the showcase with a to the right or to the left opening swing door
- Frame thickness 35 mm
- Comes complete with mounting instructions, mounting material and two door keys

| Height x Width | Qty / DIN A4 | Ref.no.  |
|----------------|--------------|----------|
| 692 x 518 mm   | 4