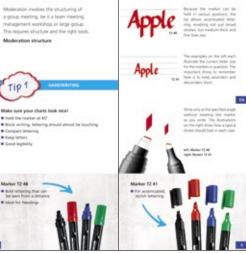

#### Mobile Glassboard - For a stylish workspace

- Tempered safety glass and magnetic glass surface (4 mm) on both sides
- Perfect smooth writability; for an optimal clear writing result use Legamaster chalk markers
- Very good to excellent dry-wipeability when used in combination with Legamaster board markers
- Hygienic glass surface that is easy to clean and keep clean with Legamaster whiteboard and glassboard cleaner
- An innovative and functional design
- In-house developed design feet and legs with a black scratch-resistant finishing
- Protective black steel frame
- 0.4 mm galvanized steel construction
- Flexible and mobile with 4 lockable castors
- White, black, grey and blue glass colours

#### **Agile Toolbox**

- Transform any whiteboard or glassboard into an Agile, Scrum or lean board
- All Agile/ Scrum specific essentials in one convenient Toolbox
- Easy to take with you to (scrum) meetings, pressure cooker-, planning-, refinement-, retroperspective-, daily-scrum or hacketon sessions
- Neat, handy and well-organised Toolbox
- Perfect workshop facilitation
- Visualisation of tasks and progress
- All tools in one buy (easy as a start-up), but content is separately available as well
- Firm carton case with a handgrip
- Case is reclosable
- Carton interior inside for protection and stabilisation of case content
- Box size: L 390 x W 270 x H 67 mm
- Box weight: ca. 2 kg.