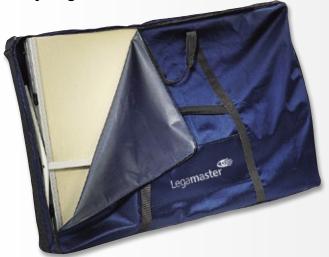

ard: high quality lacquered steel board surface
- 4 lockable castors
- Board: H 120 x W 150 cm
- Total size: H 195 x W 126 x D 50 cm
- The board can be mounted horizontally and vertically between the two stands (screw construction, tooling necessary and included with the product)
- Stand colour: RAL7035
- Flipchart pad holder to be ordered separately (ref. no. 7-123000). The optional flipchart pad holder is easily fixed to the whiteboard with a strong magnetic strip

Colour pinboardHeight x WidthWeightRef.no.With navy blue pinboard120 x 150 cmapprox. 17 kg7-210600With grey pinboard120 x 150 cmapprox. 17 kg7-210700







Recommended accessories: Flipchart pad holder Ref. no. 7-123000 PROFESSIONAL kit Ref. no. 7-125500 Push-pins in assorted colours Ref. no. 7-1451xx





### **Carry bag**



- Ideal for travel or for storage
- Suitable for PREMIUM and ECONOMY folding boards and Multiboard mobile (not for Multiboard XL)
- Safe way to carry workshop boards or multiboards
- Suitable for up to two folding workshop boards or one workshop board and one multiboard
- Dark blue non-rip nylon fabric
- Extra pockets for your documents
- Durable shoulder strap included
- H 134 x W 80 x D 9.9 cm
- Weight 1.8 kg

#### Ref.no. 7-230100



### **PROFESSIONAL** workshop case Travel



- Over 3200 items!
- For a complete professional presentation, moderation or brainstorm session
- Aluminium design case with a pull-out trolley with two fixed wheels
- Including a free booklet Tips & Tricks for a successful workshop
- Practical and clear contents; contents are stabilised, protected and partitio