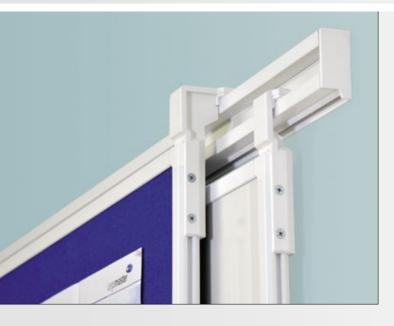

## Wall rail set **Legaline PROFESSIONAL**

- Can be shortened or extended to suit individual requirements
- Dual channel accepts boards and all other system components
- Comes standard with an extra integrated track that accepts tubular paper holders
- Aluminium wall rails white (RAL 9016 powder-coated)
- Recommended assembly height: 205 cm

### Wall rail with double channel 240 cm

- Comes complete with:
- 1 Extension adapter
- 4 Rail stoppers
- 2 End caps
- 1 Decor strip, white
- 36 Tubular paper holders1 Set fastenings and fittings

### Ref.no. 7-310000

### Wall rail set with double channel extension 120 cm

- Comes complete with:
- 1 Extension adapter 4 Rail stoppers
- 2 End caps
- 1 Decor strip, white
- 18 Tubular paper holders
- 1 Set fastenings and fittings

### Ref.no. 7-310500



### Set of upper mounting brackets **Legaline PROFESSIONAL**

- Glides easily back and forth
- For positioning components on the upper rail channel
- Special runners so that boards glide easily
- Set comprising 2 brackets and 2 spacers which open outwards so that boards can be aligned vertically
- For upper rail channel
- Max. load 50 kg / set





# Whiteboards Legaline PROFESSIONAL



- High quality, scratch resistant enamel surface
- Light-weight honeycomb board structure
- Magnetic; suitable for writing on with dry wipe board markers
- White (RAL 9016) powder-coated aluminium frame
- Baked enamel finish (fired at 800°C)
- Acid resistant and withstands cleaning even with the toughest detergents
- Comes complete with set of suspension brackets for the lower rail channel, full length ma