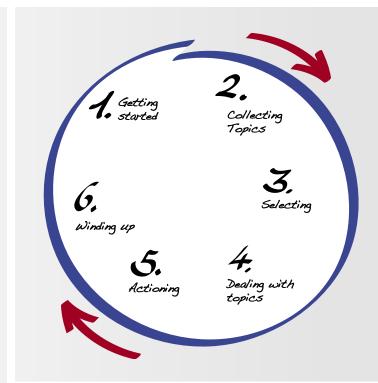

ther they felt the meeting was constructive or whether they have any suggestions as to how things could / should / must

# Plan first, then act!

be done next time.

If you are wondering whether to hold an improvised meeting or prepare for it in advance, you may find the first option appealing, but the second is better!

The trick of a successfull business workshop is to approach a workshop exercise as a mini project, this will involve dividing the overall work process into sensible chunks (units).

So at the very least, you should draw up a brief workshop plan which sets out the objective for each of the six workshop steps, and the procedure or method you will be using to work or guide the group during each particular stage. You can then work consistently with the group using your plan.





Josef W. Seifert

Moderator & Moderation trainer, author of successful books on moderation, managing partner of the consultancy and training company MODERATIO®

"A moderation process will invariably involve the use of Legamaster products! This is because professional performance can only be achieved with professional equipment; every professional knows this – from the tradesman to the musician, from the project leader to the moderator/facilitator!"



# WORKSHOP

# **PROFESSIONAL Travel workshop board**



- Space-saving unique folding design workshop board
- Double-sided felt covering
- Folds into 4 sections, the perfect solution for flexibility and easy transportation
- Light-weight design for easy mobility
- Easy to set up by one person
- Folded board will fit into any car for trans