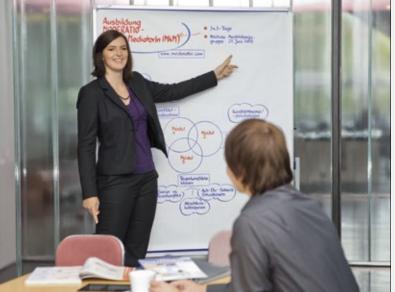

ly
- Attractive, light-weight design, aluminium framed
- Set of 4 castors for mobility
- Lockable castors
- Board size: H 150 x W 120 cm
- 15 mm rigid foam core construction

| ■ Height: 195 cm ( | including castors) |
|--------------------|--------------------|
|--------------------|--------------------|

|   | Colour                  | vveignt        | Rel.IIO. |
|---|-------------------------|----------------|----------|
| 1 | White/plain foam board  | approx. 7.2 kg | 7-204000 |
|   | Beige/felt covering     | approx. 7.9 kg | 7-204100 |
| I | Blue-grey/felt covering | approx. 7.9 kg | 7-204200 |
|   | Navy blue/felt covering | approx. 7.9 kg | 7-204400 |
| ĺ | Grey/felt covering      | approx. 7.9 kg | 7-204500 |





Recommended accessories: PREMIUM workshop case Ref.no. 7-225500











- Legs connect securely to the feet
- Comes complete with lockable castors
- Integrated runners when used without castors



### PREMIUM folding mobile workshop board



- Hinge mechanism for speedy folding / unfolding
- For effective, targeted teamwork
- Double-sided felt covering or plain foam board
- Very easy to insert pins; pins can be used on both sides
- Fast, simple assembly
- Attractive, light-weight design, aluminium framed
- Set of 4 castors for mobility
- Lockable castors
- Board size H 150 x W 120 cm
- 15 mm rigid foam core construction
- Height: 195 cm (including castors)
- Height when folded: 120 cm (including castors)

|   | Colour                  | Weight         | Ref.no.  |
|---|-------------------------|----------------|----------|
| 1 | White/plain foam board