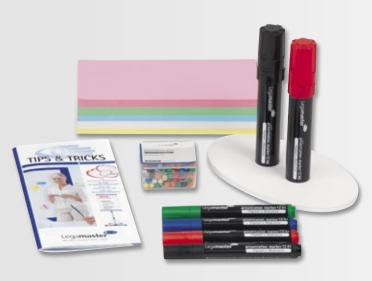

#### **Agile Toolbox**

- Transform any whiteboard or glassboard into an Agile, Scrum or lean board
- All Agile/ Scrum specific essentials in one convenient Toolbox
- Easy to take with you to (scrum) meetings, pressure cooker-, planning-, refinement-, retroperspective-, daily-scrum or hacketon sessions
- Neat, handy and well-organised Toolbox
- Perfect workshop facilitation
- Visualisation of tasks and progress
- All tools in one buy (easy as a start-up), but content is separately available as well
- Firm carton case with a handgrip
- Case is reclosable
- Carton interior inside for protection and stabilisation of case content
- Box size: L 390 x W 270 x H 67 mm
- Box weight: ca. 2 kg.