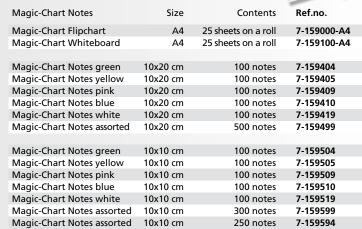

MEETINGS

## **Magic-Chart Notes**

- Colourful and fun; an attractive meeting discussion tool
- Creates an instant writing surface
- Sticks easily and smoothly, full coverage and no glue
- Leaves no marks
- Easy-correct; correct written mistakes while writing or shortly after writing – before dry wipe marker ink dries
- Double-sided
- Can be moved ("swiped") or replaced easily
- Holds audience attention. An alternative to sticky notes
- Patented technology (static charge EP1 326 918 B1)
- Environmentally friendly fully recyclable
- Includes one free marker

Magic-Chart Notes work best when kept dust-free and when used on dust-free, clean, dry surfaces. Please pay attention and use one Note at a time for best static adhesive power.

Self-adhesive, repositionable, easy-correct, recyclable







Produced in an environmentally-friendly way and fully recyclable



### **Magic-Chart**

- Ready to use solution for every spontaneous or planned meeting
- Creates an instant writing surface, even when a whiteboard or flipchart are not available
- Electrostatic foil easily sticks to almost any surface (wood, concrete, glass, wallpaper)
- Long lasting electrostatic product properties
- No adhesive required, leaves no traces
- Sheets can be repositioned easily
- Presentation cards and notices will stick without help simply by smoothing them onto the foil
- Environmentally friendly: fully recyclable
- 25 sheets
- Roll width 60 cm, perforations every 80 cm
- Including marker

Ready-to-use large writing sheets for any meeting, spontaneous or planned.

Patent granted EP1 326 918 B1



Prod