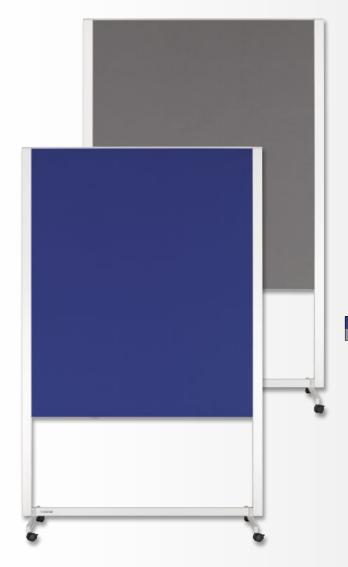

#### Mobile Glassboard - For a stylish workspace

- Tempered safety glass and magnetic glass surface (4 mm) on both sides
- Perfect smooth writability; for an optimal clear writing result use Legamaster chalk markers
- Very good to excellent dry-wipeability when used in combination with Legamaster board markers
- Hygienic glass surface that is easy to clean and keep clean with Legamaster whiteboard and glassboard cleaner
- An innovative and functional design
- In-house developed design feet and legs with a black scratch-resistant finishing
- Protective black steel frame
- 0.4 mm galvanized steel construction
- Flexible and mobile with 4 lockable castors
- White, black, grey and blue glass colours