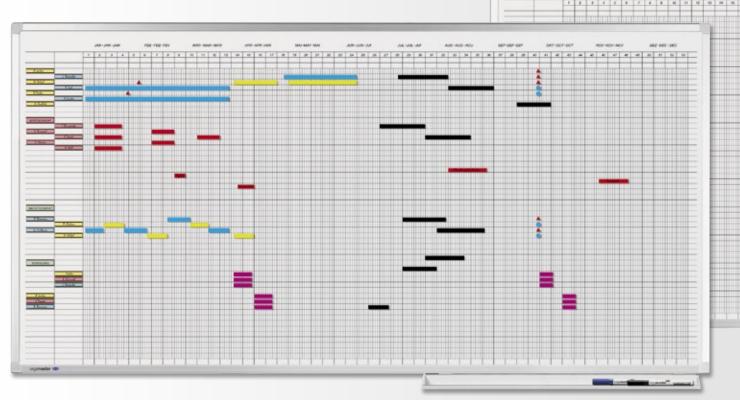

d visualise an entire year
- Entire year at a glance
- Anodised aluminium frame
- Light-weight honeycomb board structure
- Practical design
- Magnetic date strips to update each year
- Magnetic; suitable for writing on with dry wipe board markers
- Enamel surface (double fired at 800°C)
- Acid and scratch resistant
- Write on / dry wipe surface is guaranteed for 25 years when used in combination with Legamaster accessories
- This product uses e3 Ceramic Steel, which is Cradle to Cradle Certified™ at the Bronze level
- Comes complete with fixing kit, marker tray, date strips and one board marker

Height x Width Ref.no. 90 x 120 cm 7-400000



■ Grid size: H 22 x W 70 mm











Recommended accessory: Planning set 1 Ref.no. 7-435100





### **PROFESSIONAL** year planner 12 month format



- High quality planner with enamel writing surface
- Breaks down into divisions of 5 day weeks
- Entire year at a glance
- Anodised aluminium frame
- Light-weight honeycomb board structure
- Ideal for staff planning
- Magnetic; suitable for writing on with dry wipe board markers
- Enamel surface (double fired at 800°C)
- Acid and scratch resistant
- Write on / dry wipe surface is guaranteed for 25 years when used in combination with Legamaster accessories
- This product uses e3 Ceramic Steel, which is Cradle to Cradle Certified™ at the Bronze level
- Comes complete with fixing kit, marker tray, date strip set 2 and one board marker





- Grid size approx. H 12 x W 5 mm
- Index column size approx. 2 x H 12 x W 60 mm













| Height x Width | For                | Ref.no.  |
|-------