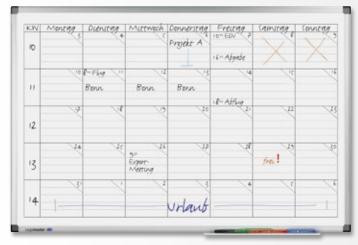

500

■ Comes complete with marker tray, accessory set and fixing kit



Shown actual size

- Grid size approx. H 11 x W 21 mm
- Index column size H 11 x W 80 mm







Height x Width 60 x 90 cm







Recommended accessory: Planning set 1 Ref.no. 7-435100

### PREMIUM project planner







- Year planner in 2 x 6 month format
- For up to 20 people / objects / events
- Laquered steel
- Anodised aluminium frame
- Magnetic; suitable for writing on with dry wipe board markers
- Special UV hardened surface
- 30 cm marker tray
- Includes accessory set TZ 111 / set of 4 board markers
  - 40 label holders (10 x 60 mm) with white inserts
- Comes complete with marker tray, accessory set and fixing kit



Shown actual size

■ Day grids approx. H 11 x W 4 mm













### PREMIUM general planner





- Planning to your choice
- Week planner for up to 5 people / projects or for 1 person for a 5 week period
- Anodised aluminium frame
- Magnetic; suitable for writing on with dry wipe board markers
- Special UV hardened surface
- 30 cm marker tray
- Includes accessory set
  - TZ 111 / set of 4 board markers
  - 8 magnets (diam. 20 mm)
- Comes complete with marker tray, accessory set and fixing kit



Scale: 1:3

■ Day grids approx. H 20 x W 111 mm



Height x Width

Ref.no.

60 x 90 cm

7-418000

Recommended accessories: Planning set 2 Ref.no. 7-435200 Planning set 3 Ref.no. 7-435300









- Annual overview
- Year planner in 2 x 6 month format
- Division into 365 day grids
- Up to 33 people / objects / events when used as 12 month planner
- Up to 66 people / objects / events when us