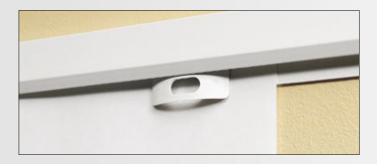

r suspension system over and over at the flick of a wrist. Whatever you want to focus on, the EXPORAIL suspension system always plays the perfect backdrop, with paper holders for adjusting your drawings and picture hooks to give your artwork a firm hold.

- Attractive hanging system for various wall decorations such as paintings, pictures, posters, drawings and signs
- Wall decorations can be arranged and re-positioned in a flexible way
- No need to drill holes for every separate wall decoration
- Quick and easy assembly
- Elegant and hardly visible system



#### **Track**

- Attractive way to hang pictures, posters, drawings and signs
- Powder coated white (RAL 9016) aluminium

| Lenght | Ref.no.  |
|--------|----------|
| 120 cm | 7-650110 |
| 180 cm | 7-650120 |
| 240 cm | 7-650130 |



#### **Paper grippers**

- Paper grippers firmly hold (paper) drawings
- Grippers can be attached to any point on the rail
- The size of the picture will determine how many grippers you need
- White plastic
- Pack of 6 paper grippers

Ref.no. 7-655600



■ Simplified EXPORAIL mounting system

#### **Picture hooks**

- Wall decorations can be adjusted in height in a flexible way
- If you would like to hang several pictures above one another, just add extra hooks to the nylon cord
- Set comprises two aluminium hooks and strong nylon cord for each picture
- 2 mm strong cord will take loads up to 50 kg
- Use the Allan key provided to adjust the cord to whatever height you choose

|                          | Ref.no.  |
|--------------------------|----------|
| 2 hooks + 1 m nylon cord | 7-65