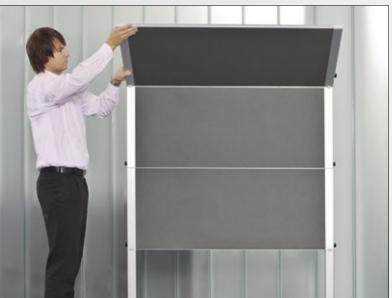

#### Mobile Glassboard - For a stylish workspace

- Tempered safety glass and magnetic glass surface (4 mm) on both sides
- Perfect smooth writability; for an optimal clear writing result use Legamaster chalk markers
- Very good to excellent dry-wipeability when used in combination with Legamaster board markers
- Hygienic glass surface that is easy to clean and keep clean with Legamaster whiteboard and glassboard cleaner
- An innovative and functional design
- In-house developed design feet and legs with a black scratch-resistant finishing
- Protective black steel frame
- 0.4 mm galvanized steel construction
- Flexible and mobile with 4 lockable castors
- White, black, grey and blue glass colours