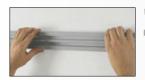

l-length paper holder; integrated in the rail
- End caps including stoppers
- White (RAL 9016) powder-coated or anodised aluminium
- Write on / dry wipe surface is guaranteed for 25 years when used in combination with Legamaster accessories







### Wall rail set Legaline DYNAMIC

- Can be shortened or extended to suit individual requirements
- Dual channel accepts boards and other system components
- Comes standard with a full length paper holder integrated in the rail
- Other lengths available on request (up to 240 cm maximum)
- Aluminium wall rails
- White (RAL 9016) powder-coated or anodised aluminium
- Recommended assembly height: 205 cm
- 2-channel wall rail comes complete with:
   1 extension adapter, 2 end caps and full length paper holder



Pre-drilled holes for easy assembly



Simply push the upper rail section together, and that's it!



End cap and rail stopper in one



### Wall rail set with double channel, 240 cm length

| Colour                         | Ref.no.  |
|--------------------------------|----------|
| White (RAL 9016) powder-coated | 7-330000 |
| Anodised aluminium             | 7-330200 |



# Wall rail set with double channel extension, 120 cm length Colour Ref.no. White (RAL 9016) powder-coated 7-330100 Anodised aluminium 7-330400



### **Set of upper mounting brackets** Legaline DYNAMIC

- Mounting brackets for the upper rail channel
- Spacer for the upper rail channel
- Upper suspension brackets are not suitable for TV video shelf unit or book shelf unit

| Colour                                  | Ref.no.  |
|---------------------------