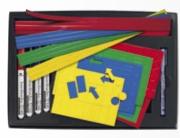

#### **Agile Toolbox**

- Transform any whiteboard or glassboard into an Agile, Scrum or lean board
- All Agile/ Scrum specific essentials in one convenient Toolbox
- Easy to take with you to (scrum) meetings, pressure cooker-, planning-, refinement-, retroperspective-, daily-scrum or hacketon sessions
- Neat, handy and well-organised Toolbox
- Perfect workshop facilitation
- Visualisation of tasks and progress
- All tools in one buy (easy as a start-up), but content is separately available as well
- Firm carton case with a handgrip
- Case is reclosable
- Carton interior inside for protection and stabilisation of case content
- Box size: L 390 x W 270 x H 67 mm
- Box weight: ca. 2 kg.