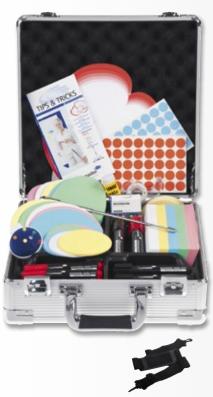

#### **Agile Toolbox**

- Transform any whiteboard or glassboard into an Agile, Scrum or lean board
- All Agile/ Scrum specific essentials in one convenient Toolbox
- Easy to take with you to (scrum) meetings, pressure cooker-, planning-, refinement-, retroperspective-, daily-scrum or hacketon sessions
- Neat, handy and well-organised Toolbox
- Perfect workshop facilitation
- Visualisation of tasks and progress
- All tools in one buy (easy as a start-up), but content is separately available as well
- Firm carton case with a handgrip
- Case is reclosable
- Carton interior inside for protection and stabilisation of case content
- Box size: L 390 x W 270 x H 67 mm
- Box weight: ca. 2 kg.