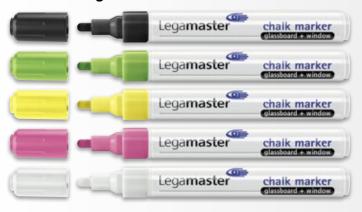

n

| Height x Width | Weight | Ref.no.  |
|----------------|--------|----------|
| 104 x 117.5 cm | 16 kg  | 7-100754 |
| 104 x 147.5 cm | 20 kg  | 7-100763 |
| 104 v 107 5 cm | 26 kg  | 7.100764 |



Recommended accessories:

Marker tray in plexiglass 330 mm
Ref.no. 7-126700

Glassboard magnets black,
30 mm, packed per 5
Ref.no. 7-181600



#### Glassboard Starter kit – all in one pack



- 4 superstrong, chrome coloured glassboard magnets ideal for attaching notes
- 5 Legamaster chalk markers for an optimal clear writing result
- 1 microfibre cloth best for wet wiping of chalk markers on glass
- 1 cleaning spray for thorough cleaning of whiteboards & glassboards

Glassboard Starter kit all-in-one package Ref.no. 7-125200

# Glassboard chalk markers – for an optimal clear writing result



- For writing on glassboards, windows and mirrors
- Bright colours, opaque and odourless water-based liquid chalk
- Wipes off virtually all non-porous surfaces with a damp cloth

| Wallet      | Colour   | Ref.no.  |
|-------------|----------|----------|
| Wallet of 4 | black    | 7-118101 |
| Wallet of 4 | green    | 7-118104 |
| Wallet of 4 | yellow   | 7-118105 |
| Wallet of 4 | pink     | 7-118109 |
| Wallet of 4 | white    | 7-118119 |
|             |          |          |
| Wallet of 5 | assorted | 7-118195 |



#### **Glassboard Magnets**

- 6 extra strong glassboard magnets for attaching notes
- Silver chrome coloured magnets
- Size 12 x 7 mm, packed per 6 pieces

Glassboard magnets silver – 6 pcs Ref.no. 7-181700

Glassboard magnets black – 5 pcs Ref.no. 7-181600





#### Micro