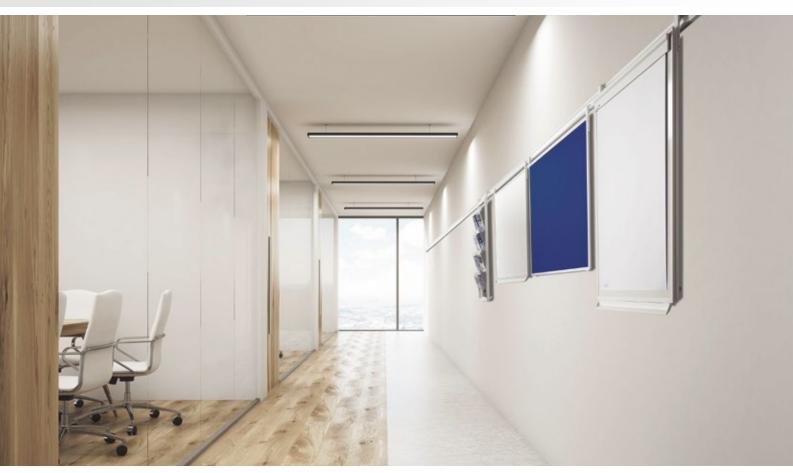

#### Mobile Glassboard - For a stylish workspace

- Tempered safety glass and magnetic glass surface (4 mm) on both sides
- Perfect smooth writability; for an optimal clear writing result use Legamaster chalk markers
- Very good to excellent dry-wipeability when used in combination with Legamaster board markers
- Hygienic glass surface that is easy to clean and keep clean with Legamaster whiteboard and glassboard cleaner
- An innovative and functional design
- In-house developed design feet and legs with a black scratch-resistant finishing
- Protective black steel frame
- 0.4 mm galvanized steel construction
- Flexible and mobile with 4 lockable castors
- White, black, grey and blue glass colours