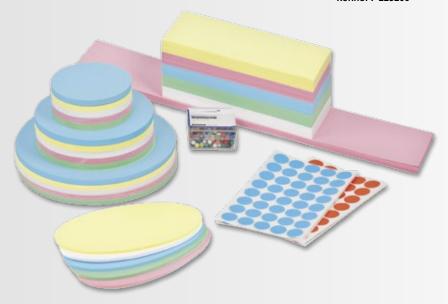

#### **Agile Toolbox**

- Transform any whiteboard or glassboard into an Agile, Scrum or lean board
- All Agile/ Scrum specific essentials in one convenient Toolbox
- Easy to take with you to (scrum) meetings, pressure cooker-, planning-, refinement-, retroperspective-, daily-scrum or hacketon sessions
- Neat, handy and well-organised Toolbox
- Perfect workshop facilitation
- Visualisation of tasks and progress
- All tools in one buy (easy as a start-up), but content is separately available as well
- Firm carton case with a handgrip
- Case is reclosable
- Carton interior inside for protection and stabilisation of case content
- Box size: L 390 x W 270 x H 67 mm
- Box weight: ca. 2 kg.