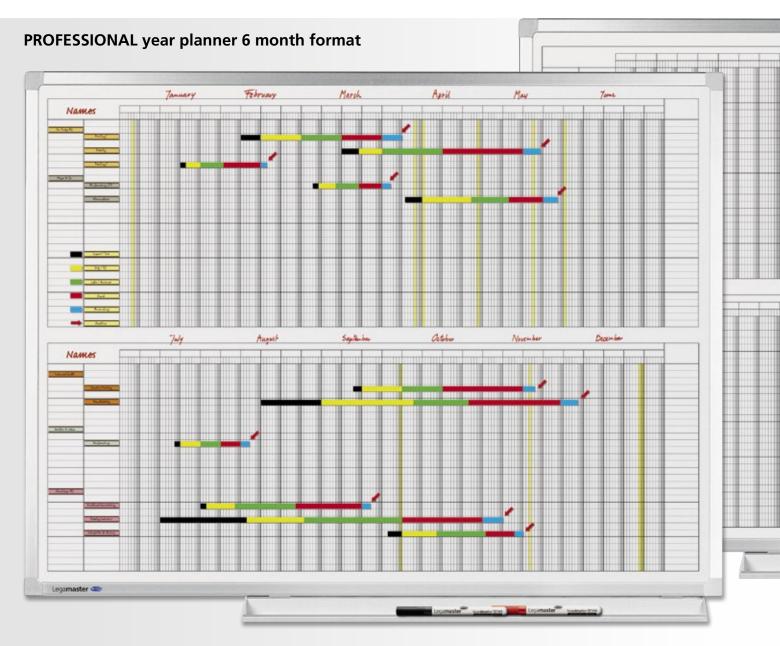

re
- Combines long range planning with large day grids
- Magnetic; suitable for writing on with dry wipe board markers
- Enamel surface (double fired at 800°C)
- Acid and scratch resistant
- Write on / dry wipe surface is guaranteed for 25 years when used in combination with Legamaster accessories
- This product uses e3 Ceramic Steel, which is Cradle to Cradle Certified™ at the Bronze level
- Comes complete with fixing kit, marker tray and one board marker





- Grid size approx. H 12 x W 10 mm (approx. H 24 x W 10 mm in double spacing)
- Index column approx. H 12 x 80 mm (approx. H 24 x W 80 mm in double spacing)













Choose your ideal planner, see page 93.

Height x Width

Ref.no.

100 x 200 cm

7-405500

Recommended accessory: Planning set 3 Ref.no. 7-435300



# **PLANNING**





- Year planner in six month format
- Breaks down into 7 day week divisions and 365 day grids
- Suitable for up to 60 people / events / objects using the six month format
- Suitable for up to 30 people / events / objects using the 12 month format
- Anodised aluminium frame
- Light-weight honeycomb board structure
- Weekends shaded in grey
- Contents include: date strip set 3, showing names of the months (in five languages), calendar week numbers and day numbers (1-7)
- The accessories included enable you to start planning from any month
- Magnetic; suitable for writing on with dry wipe board markers
- Enamel surface (double fired at 800°C)
- Acid and scratch resistant
- Write on / dry wipe surface is guaranteed for 25 years when used in combination with Legamaster accessories
- This pro