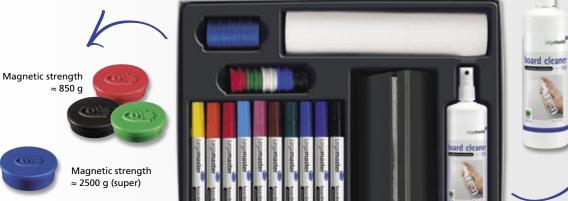

cleaner TZ 7  $\cdot$  1 micro fibre cloth  $\cdot$  1 tape dispenser  $\cdot$  1 Laser-presenter black  $\cdot$  1 ruler  $\cdot$  paperclips – 1 box  $\cdot$  stapler (+ staples) black · Magic-Chart Notes assorted set, 10x10 cm, 100 pink, 100 green, 100 white · 2 e-2185 crystaljelly blue pens · 2 e-345 highlighter: 1 pink, 1 yellow





#### **PROFESSIONAL** kit Board accessory

- Quality kit for all whiteboards
- Extensive range of boxed accessories
- Contents:
  - Set of 10 board markers TZ 1 (one of each in: black, red, blue, green, yellow, orange, brown, purple, pink, light blue)
  - 1 board assistant (container and eraser)
  - 50 dry-wipe tissues
  - 1 whiteboard cleaner TZ 8, 250 ml
  - 10 magnets 30 mm diameter
  - 5 super-strength magnets, 35 mm diameter





■ Biodegradable





■ Atomizer

■ Quick-drying





■ Suitable for all magnetic boards

■ Container and eraser in one

■ Container lid doubles as board eraser

■ Dry eraser for quick cleaning of boards

















#### Glassboard Starter kit – all in one pack



- 4 superstrong, chrome coloured glassboard magnets ideal for attaching notes
- 5 Legamaster chalk markers for an optimal clear writing result
- 1 microfibre cloth best for wet wiping of chalk markers on glass
- 1 cleaning spray for thorough cleaning of whiteboards & glassboards

Glassboard Starter kit all-in-one package Ref.no. 7-125200

#### TZ 41 Presentation marker



- Specially for use on flipchart paper pads
- Special bleed-proof odourless ink
- Ink will not bleed through paper
- Chisel tip for bold downstrokes and stylish lettering
- Al