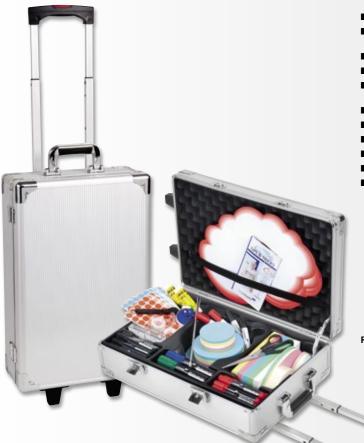

#### **Agile Toolbox**

- Transform any whiteboard or glassboard into an Agile, Scrum or lean board
- All Agile/ Scrum specific essentials in one convenient Toolbox
- Easy to take with you to (scrum) meetings, pressure cooker-, planning-, refinement-, retroperspective-, daily-scrum or hacketon sessions
- Neat, handy and well-organised Toolbox
- Perfect workshop facilitation
- Visualisation of tasks and progress
- All tools in one buy (easy as a start-up), but content is separately available as well
- Firm carton case with a handgrip
- Case is reclosable
- Carton interior inside for protection and stabilisation of case content
- Box size: L 390 x W 270 x H 67 mm
- Box weight: ca. 2 kg.