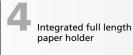

rements
- Dual channel accepts boards and other system components
- Comes standard with a full length paper holder integrated in the rail
- Other lengths available on request (up to 240 cm maximum)
- Aluminium wall rails
- White (RAL 9016) powder-coated or anodised aluminium
- Recommended assembly height: 205 cm
- 2-channel wall rail comes complete with:
   1 extension adapter, 2 end caps and full length paper holder



Pre-drilled holes for easy assembly



Simply push the upper rail section together, and that's it!



End cap and rail stopper in one



### Wall rail set with double channel, 240 cm length

| Colour                         | Ref.no.  |
|--------------------------------|----------|
| White (RAL 9016) powder-coated | 7-330000 |
| Anodised aluminium             | 7-330200 |



# Wall rail set with double channel extension, 120 cm length Colour Ref.no. White (RAL 9016) powder-coated 7-330100 Anodised aluminium 7-330400



### **Set of upper mounting brackets** Legaline DYNAMIC

- Mounting brackets for the upper rail channel
- Spacer for the upper rail channel
- Upper suspension brackets are not suitable for TV video shelf unit or book shelf unit

| Colour                                  | Ref.no.  |
|-----------------------------------------|----------|
| For Legaline DYNAMIC white (RAL 9016)   | 7-332400 |
| For Legaline DYNAMIC anodised aluminium | 7-332500 |
|                                         |          |

# PRESENTATION AND DISPLAY



# Whiteboards Legaline DYNAMIC

- High quality, scratch resistant, enamel surface
- Light-weight honeycomb board str