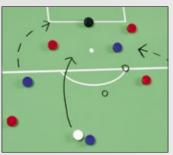

#### **Agile Toolbox**

- Transform any whiteboard or glassboard into an Agile, Scrum or lean board
- All Agile/ Scrum specific essentials in one convenient Toolbox
- Easy to take with you to (scrum) meetings, pressure cooker-, planning-, refinement-, retroperspective-, daily-scrum or hacketon sessions
- Neat, handy and well-organised Toolbox
- Perfect workshop facilitation
- Visualisation of tasks and progress
- All tools in one buy (easy as a start-up), but content is separately available as well
- Firm carton case with a handgrip
- Case is reclosable
- Carton interior inside for protection and stabilisation of case content
- Box size: L 390 x W 270 x H 67 mm
- Box weight: ca. 2 kg.