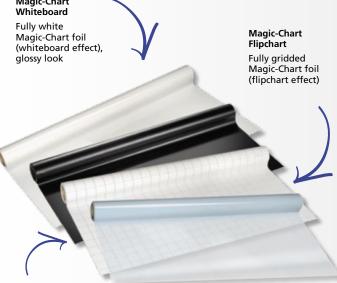

egamaster board markers and edding permanent markers

#### Magic-Chart Blackboard

- Can be used:
  - to create a chalk board effect; e.g. present a restaurant menu in an original way
- Can be written on using:
  - edding neon board markers
- edding paint markers
- Highest electrostatic properties

#### **Magic-Chart Clearboard**

- Fully transparent Magic-Chart foil (window-clear effect)
- Can be used:
  - to display maps, advertisements, cards or photos

  - to display maps, advertisements, cards or priotos
     to create notes on an existing map or drawing
     to create see-through drawings or notes on a window
- Can be written on using:
  - Legamaster board markers
  - edding permanent markers
  - edding paint markers
- Erasable when used in combination with Legamaster board markers



Magic-Chart Blackboard Fully black Magic-Chart foil (black chalkboard effect)

Patent granted EP1 326 918 B1





Fully transparent Magic-Chart foil (window-clear effect)

| Matrix whiteboard                                                                                                                                                                                                                                                               | ls                                                    |