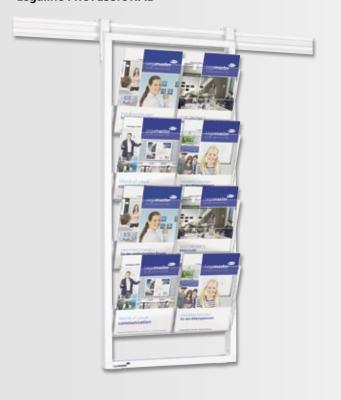

-coated aluminium frame
- Extremely multi-purpose
- Maximum load for the total product: 30 kg
- Comes complete with suspension brackets for upper rail channel
- External dimensions: H 108 cm (113.5 cm incl. suspension brackets) x W 85 cm
- Approx. weight: 20.5 kg
- Book shelf unit with three 30 x 80 cm shelves

Ref.no. 7-305100

### Multimedia shelf unit Legaline PROFESSIONAL



- Adjustable shelf positions
- White (RAL 9016) powder-coated aluminium frame
- Maximum load for the total product: 30 kg
- Comes complete with suspension brackets for upper rail channel
- External dimensions:
  - H 108 cm (113.5 cm incl. suspension brackets) x W 85 cm
- Approx. weight: 20.5 kg
- Multimedia shelf unit with two 50 x 80 cm shelves

# PRESENTATION AND DISPLAY

# Literature rack Legaline PROFESSIONAL



- Ideal for displaying magazines or catalogues
- Literature rack with 8 pockets
- Crystal clear acrylic
- Suitable for standard A4 formats
- White (RAL 9016) powder-coated aluminium frame
- Comes complete with suspension brackets for upper rail channel
- 115 cm (121 cm incl. suspension brackets) x H 50 x D 14 cm
- Weight: 8 kg
- Pocket dimensions: W 22 x D 3.3 x H 25 cm





### **Accessories**



| Board marker TZ 1                          | Ref.no. 7-1100xx                       | page 129 |
|--------------------------------------------|----------------------------------------|----------|
| Board marker TZ 100                        | Ref.no. 7-1105xx                       | page 129 |
| Board marker PLUS TZ 10                    | Ref.no. 7-1110xx                       | page 130 |
|