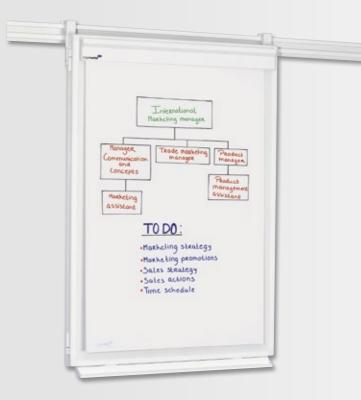

ersatile
- White (RAL 9016) powder-coated aluminium frame
- Comes complete with set of suspension brackets for the lower rail channel and wall spacers

Height x Width **Ref.no.** 90 x 120 cm **7-301154** 

Recommended accessories: Push-pins in assorted colours Ref.no. 7-1451xx



# PRESENTATION AND DISPLAY

# Felt pinboards Legaline PROFESSIONAL



- Durable felt surface
- Versatile
- White (RAL 9016) powder-coated aluminium frame
- Comes complete with set of suspension brackets for the lower rail channel and wall spacers

| Height x Width | Felt | Ref.no.  |
|----------------|------|----------|
| 90 x 120 cm    | Blue | 7-301554 |
| 90 x 120 cm    | Grey | 7-301654 |

Recommended accessories: Push-pins in assorted colours Ref.no. 7-1451xx



### Wall rail flipchart Legaline PROFESSIONAL



- Flipchart and whiteboard in one
- Detachable magnetic pad holder
- White (RAL 9016) powder-coated aluminium frame
- 4 flipchart pads can be stored behind the whiteboard
- Torn-off sheets of paper can be displayed from the rail's extra track
- Full length marker tray
- Adjustable pad holder to suit all major standard paper pad formats
- Flipchart opens outwards, making it easy to flip over used pages
- Magnetic; suitable for writing on with dry wipe board markers; enamel finish
- H 108 cm x W 75 cm
- Weight: approx. 13.5 kg
- Comes complete with flipchart pad and suspension brackets for the upper rail channel
- Write on / dry wipe surface is guaranteed for 25 years when used in combination with Legamaster accessories
- This product uses e3 Ceramic Steel, which is Cradle to Cradle Certif