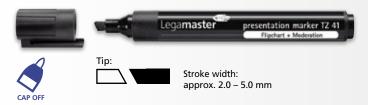

|
| Forefinger        | red    | -        | 10       |
| Fist              | red    | -        | 5        |
|                   |        |          |          |

### **Stickers**

- Pack of 1040 stickers
- 520 red, 520 blue
- 19 mm diameter

Ref.no. 7-243000



## **Workshop pins**

- Extra thick 6 mm head for maximum grip
- Assorted pack of red, blue, green and yellow pins
- Pack of 200 pins
- Diam. 6 mm x L 15 mm

Ref.no. 7-241099



# Clip-on pin cushion

- Blue pin cushion
- White plastic clip

Ref.no. 7-242000



The practical way to store pins as you dismantle your presentation.

# **Small telescopic pointer**

- Pointer with integral ballpoint
- Chrome-plated
- 13 cm long
- Extends to 62.5 cm
- Cash & carry packaging

Ref.no. 7-570000







### **TZ 41 Presentation marker**



- Specially for use on flipchart paper pads
- Special bleed-proof odourless ink
- Ink will not bleed through paper
- Chisel tip for bold downstrokes and stylish lettering
- Also suitable for workshop purposes
- For refilling this marker use the 100 ml refill ink bottle Ref.no. 7-1558xx, capillary system
- Special water-based ink



TZ 41 Box of 10, available in single colour Please state colour code with order Ref.no. 7-1550xx

TZ 41 Wallet of 4, assorted: black, red, blue and green Ref.no. 7-155094













#### **JUMBO TZ 48 Presentation marker**



- Specially for use on flipchart paper pads
- Special bleed-proof odourless ink
- Chisel tip for thicker downstrokes
- Also suitable for moderation purposes
- For refilling this marker use the 100 ml refill ink bottle Ref.no. 7-1559xx,