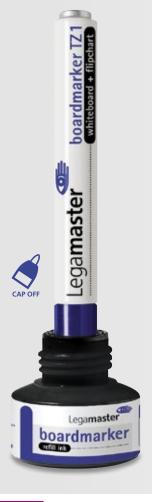

Pack of 10, single colour Please state colour code with order Ref.no. 7-1111xx

TZ 111 Wallet of 4, assorted: black, red, blue and green Ref.no. 7-111194











#### Glassboard chalk markers - for an optimal clear writing result



- For writing on glassboards, windows and mirrors
- Bright colours, opaque and odourless water-based liquid chalk
- Wipes off virtually all non-porous surfaces with a damp cloth



| Wallet      | Colour   | Ref.no.  |
|-------------|----------|----------|
| Wallet of 4 | black    | 7-118101 |
| Wallet of 4 | green    | 7-118104 |
| Wallet of 4 | yellow   | 7-118105 |
| Wallet of 4 | pink     | 7-118109 |
| Wallet of 4 | white    | 7-118119 |
|             |          |          |
| Wallet of 5 | assorted | 7-118195 |

#### Refill ink

approx. 2.0 - 3.0 mm





- High quality, low odour, quick drying, alcohol based ink
- Easily removed from all whiteboard surfaces
- Just add the right colour code to Ref.no.

#### Refill ink for board markers: 25 ml bottle, capillary system

- Simply insert the tip of the marker into the refill bottle and after a few minutes the marker is ready for writing again
- Cap Off ink protects against rapid drying out

Ref.no. 7-1195xx

#### Refill ink for board markers: 100 ml bottle

- Dropper for precision filling
- Cap Off ink protects against rapid drying out Ref.no. 7-1199xx









An environmentally-friendly solution: recycle your marker by using the refill ink!



#### Whiteboard eraser TZ 4



- Dry erasers for quick cleaning of boards
- Modern design
- Good grip
- Extra-wide magnetic strip for excellent boa