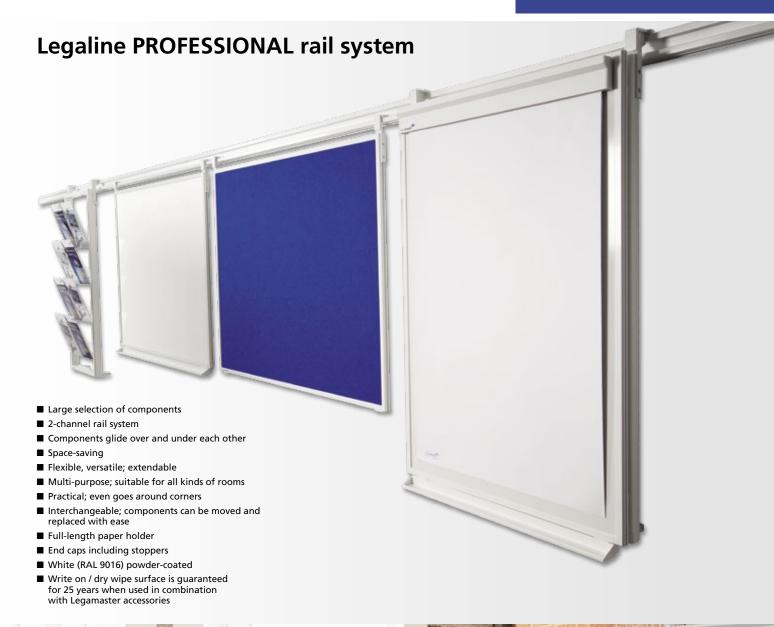

rail channel and wall spacers

| Colour                         | Ref.no.  |
|--------------------------------|----------|
| White (RAL 9016) powder-coated | 7-325100 |
| Anodised aluminium             | 7-325200 |

### Multimedia shelf unit Legaline DYNAMIC



- Unit with two adjustable shelves
- Elegant design; rounded shelves
- White (RAL 9016) powder-coated or anodised aluminium frame
- White / light grey shelves
- Maximum load for the total product: 30 kg
- Multimedia shelf unit with two shelves, H 109 x W 90 x D 44 cm
- Comes complete with suspension brackets for lower rail channel and wall spacers

| Colour                         | Ref.no.  |
|--------------------------------|----------|
| White (RAL 9016) powder-coated | 7-325300 |
| Anodised aluminium             | 7-325400 |







# PRESENTATION AND DISPLAY





Mount the rail set on the wall



Insert the paper holders in the integrated rail track



Make written flipchart papers or posters visible by hanging them onto the rail

### Wall rail set **Legaline PROFESSIONAL**

- Can be shortened or extended to suit individual requirements
- Dual channel accepts boards and all other system components
- Comes standard with an extra integrated track that accepts tubular paper holders
- Aluminium wall rails white (RAL 9016 powder-coated)
- Recommended assembly height: 205 cm

### Wall rail with double channel 240 cm

- Comes complete with:
- 1 Extension adapter
- 4 Rail stoppers
- 2 End caps
- 1 Decor strip, white
- 36 Tubular paper holders1 Set fastenings and fittings

### Ref.no. 7-310000

### Wall rail set with doub