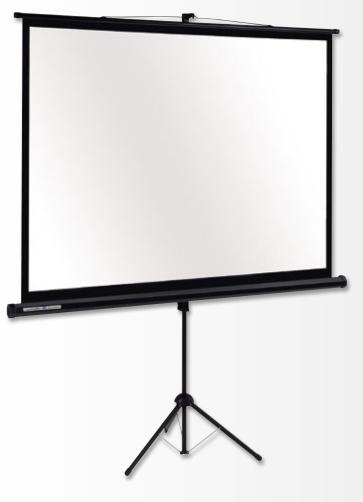

| cm 8  | 1.0  | 7-544754 |
| 180 x 240 cm 176 x 234 cm 69" x 92" / 115" 253.0 x 9.6 x 12.8 c                                                 | cm 12 | 1.0  | 7-544760 |
| Format for wide screen use                                                                                      |       |      |          |
| 16:10 129 x 200 cm 121 x 194 cm 48" x 76"/ 90" 213.0 x 8.2 x 10.1 c                                             | cm 10 | 1.0  | 7-544813 |
| 16.10 154 x 240 cm 144 x 230 cm 58" x 92"/109" 253.0 x 8.2 x 10.1 c                                             | cm 12 | 1.0  | 7-544814 |
| 179 x 280 cm 169 x 270 cm 66" x 106"/ 125" 293.0 x 9.6 x 13.5 c                                                 | cm 17 | 1.0  | 7-544853 |



### **ECONOMY** mobile projection screen



- Entry-level mobile tripod projection screen
- Particularly suitable for regular to light use
- Specifically for mobile use: easily move your screen from one room to another
- User-friendly features such as transport lock
- Black powder-coated screen housing
- Height adjustable; screen height can be adjusted with the telescopic rod
- Quick and easy set-up
- Black tripod fold-in frame
- Black border increases perceived clarity of the projected image
- Comes complete with mounting manual

- Matte white screen fabric
- Maximum height: approx. 235 cm
- Steel stand

| Format | Size | Black Border        |
|--------|------|---------------------|
| 4:3    | All  | 3 cm left and right |

Recommended accessory: Legamaster laserpointers see page 91

| Screen dimension<br>Height x Width<br>Format