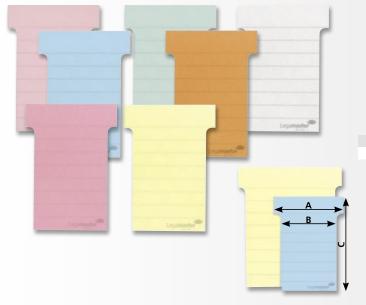

choose from 3 panel heights and from 2 panel widths.

#### STEP 3

#### Determine the number of panels

Choose the number of panels based on how many days or tasks etc. your system requires.









■ Available in 2 widths and 3 lengths

| 70 mm wide:    |         |          |
|----------------|---------|----------|
| T cards        | Length  | Ref.no.  |
| For 32 T cards | 640 mm  | 7-472100 |
| For 45 T cards | 830 mm  | 7-472200 |
| For 60 T cards | 1050 mm | 7-472300 |

| 101 mm wide:   |         |          |  |
|----------------|---------|----------|--|
| T cards        | Length  | Ref.no.  |  |
| For 32 T cards | 640 mm  | 7-473100 |  |
| For 45 T cards | 830 mm  | 7-473200 |  |
| For 60 T cards | 1050 mm | 7-473300 |  |
|                |         |          |  |

#### **T-cards**



- Strong card
- 240 gsm card
- Front ruled, reverse side blank
- Pack of 100
- Available in red, blue, green, yellow, orange, pink and white
- Just add the right colour code to Ref.no.

| For Planni | ng modul | es    | Α      | В      | C      | Ref.no.           |
|------------|----------|-------|--------|--------|--------|-------------------|
| Medium: 7  |          |       | 1 mm   | 48 mm  | 83 mn  |                   |
| Wide: 101  | mm wide  | 9     | 1 mm   | 79 mm  | 105 mn | n <b>7-4753xx</b> |
| 02         | 03       | 04    | 05     | 06     | 09     | 19                |
| red        | blue     | green | yellow | orange | pink   | white             |

## **INFORMATION**

Information boards and showcases are just two examples of information products which make it easy to disp