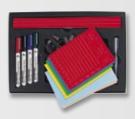

#### **Agile Toolbox**

- Transform any whiteboard or glassboard into an Agile, Scrum or lean board
- All Agile/ Scrum specific essentials in one convenient Toolbox
- Easy to take with you to (scrum) meetings, pressure cooker-, planning-, refinement-, retroperspective-, daily-scrum or hacketon sessions
- Neat, handy and well-organised Toolbox
- Perfect workshop facilitation
- Visualisation of tasks and progress
- All tools in one buy (easy as a start-up), but content is separately available as well
- Firm carton case with a handgrip
- Case is reclosable
- Carton interior inside for protection and stabilisation of case content
- Box size: L 390 x W 270 x H 67 mm
- Box weight: ca. 2 kg.