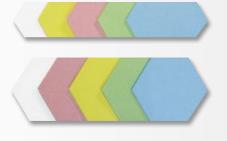

t$  50 strips for headlines, 10 x 46 cm, pink

#### Ref.no. 7-225200







### Workshop cards

#### Mini clouds:

Emphasize comments and statements

#### Clouds:

For bold display of the main session theme; give visual prominence to results

#### Rectangles:

For statements from the audience: particularly good for question and answer sessions





#### Circles 9.5 cm diam.:

For numbering comments or placing them in order

#### Circles 14 and 19 cm diam.:

Emphasize specific statements or ideas, name groups or related areas



#### Ovals:

Describe emotional statements / characterise clusters; can be used as alternative to rectangles



#### Strips:

For writing questions and headings



#### Lozenges:

For structures and relationships

#### Hexagons:

For structures and relationships





#### ■ Clouds: set of 20

|              | Size         | Ref.no.  |
|--------------|--------------|----------|
| Mini clouds  | 14.5 x 23 cm | 7-250100 |
| Small clouds | 26.5 x 43 cm | 7-250300 |
| Large clouds | 33.0 x 61 cm | 7-250500 |

- Rectangles: set of 500 or 250, colours available: white, yellow, pink, green, light blue, just add the right colour code to Ref.no. (see below)
- Rectangles: set of 500, in five assorted colours: white, yellow, pink, green, light blue

|      |        | set of | Size        | Colours               | Ref.no.  |
|------|--------|--------|-------------|-----------------------|----------|
| Rect | angles | 500    | 9.5 x 20 cm | add colour code       | 7-2521xx |
| Rect | angles | 500    | 9.5 x 20 cm | five assorted colours | 7-252199 |
| Rect | angle