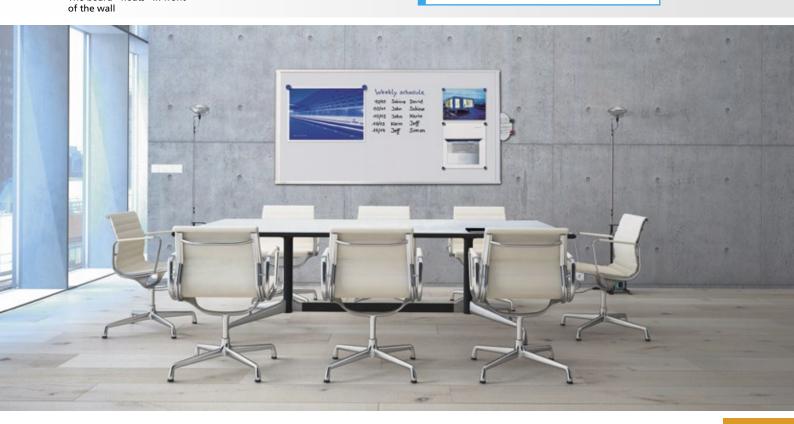

e
- Write on / dry wipe surface is guaranteed for 25 years when used in combination with Legamaster accessories
- This product uses e3 Ceramic Steel, which is Cradle to Cradle Certified™ at the Bronze level
- Weight: approx. 9 kg/m²
- Ready to use: comes complete with fixing kit, marker tray, 4 board markers and eraser

| Height x Width | Ref.no.  |
|----------------|----------|
| 60 x 90 cm     | 7-100943 |
| 90 x 120 cm    | 7-100954 |
| 90 x 180 cm    | 7-100956 |
| 100 x 150 cm   | 7-100963 |
| 100 x 200 cm   | 7-100964 |
| 120 x 180 cm   | 7-100974 |



mount provides a stylish "three dimensional" look. The board "floats" in front





■ Pivotal marker tray can be stored behind the board at the left or right side













Recommended accessories: Block magnets Ref.no. 7-184000





#### **PROFESSIONAL** whiteboards















- High quality, scratch resistant enamel surface
- Particularly well suited for long term use
- Aluminium frame with light grey plastic corner caps
- Can be mounted either horizontally or vertically
- Easy wall mounting with concealed slot system
- Write on / dry wipe surface is guaranteed for 25 years when used in combination with Legamaster accessories
- This product uses e3 Ceramic Steel, which is Cradle to Cradle Certified™ at the Bronze level
- Length of marker tray = board height
- Weight: approx. 9 kg/m²
- Comes complete with fixing kit, marker tray and board marker

| Height x Width | Ref.no.  | Height x Width | Ref.no.  |
|----------------|----------|----------------|----------|
| 45 x 60 cm     | 7-100035 | 120 x 150 cm   | 7-100