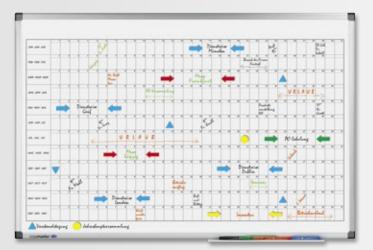

#### Mobile Glassboard - For a stylish workspace

- Tempered safety glass and magnetic glass surface (4 mm) on both sides
- Perfect smooth writability; for an optimal clear writing result use Legamaster chalk markers
- Very good to excellent dry-wipeability when used in combination with Legamaster board markers
- Hygienic glass surface that is easy to clean and keep clean with Legamaster whiteboard and glassboard cleaner
- An innovative and functional design
- In-house developed design feet and legs with a black scratch-resistant finishing
- Protective black steel frame
- 0.4 mm galvanized steel construction
- Flexible and mobile with 4 lockable castors
- White, black, grey and blue glass colours