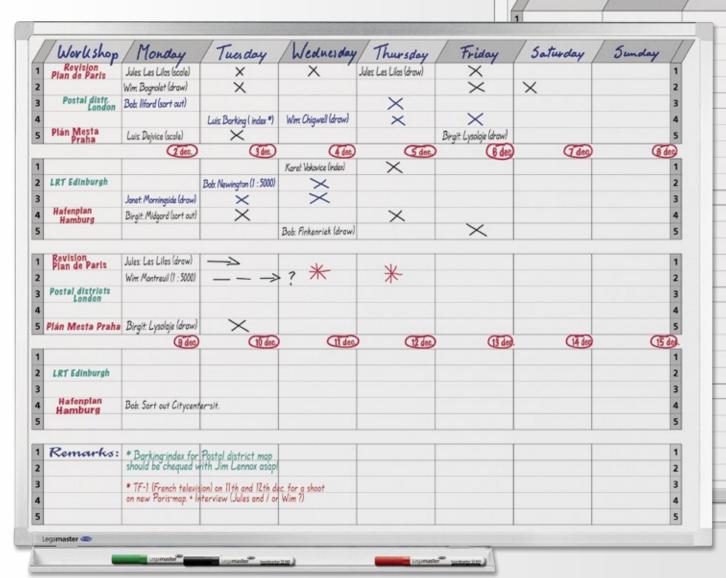

start planning from any month
- Magnetic; suitable for writing on with dry wipe board markers
- Enamel surface (double fired at 800°C)
- Acid and scratch resistant
- Write on / dry wipe surface is guaranteed for 25 years when used in combination with Legamaster accessories
- This product uses e3 Ceramic Steel, which is Cradle to Cradle Certified™ at the Bronze level
- Comes complete with fixing kit, marker tray and one board marker



Shown actual size

- Grid size approx. H 12 x W 5 mm
- Index column approx. 2 x H 12 x W 60 mm

Height x Width **Ref.no.**90 x 120 cm **7-406000** 

ANTI SCRATO















Recommended accessories: Planning set 2: for up to 40 people Planning set 3: for up to 75 people Date line

Ref.no. 7-435200 7-435300 7-430000



### **PROFESSIONAL** activity planner



- High quality planner with enamel writing surface
- lacktriangle Versatile write-on planner for a wide variety of plans
- 8 columns for projects and days of the week from Monday to Sunday
- 5 x blocks of five lines
- Anodised aluminium frame
- Light-weight honeycomb board structure
- Magnetic; suitable for writing on with dry wipe board markers
- Enamel surface (double fired at 800°C)
- Acid and scratch resistant
- Write on / dry wipe surface is guaranteed for 25 years when used in combination with Legamaster accessories
- This product uses e3 Ceramic Steel, which is Cradle to Cradle Certified™ at the Bronze level
- Comes complete with fixing kit, marker tray and one board marker

Height x Width **Ref.no.** 90 x 120 cm **7-409000** 



Shown actual size

■ Grid size: H 28 x W 135 mm