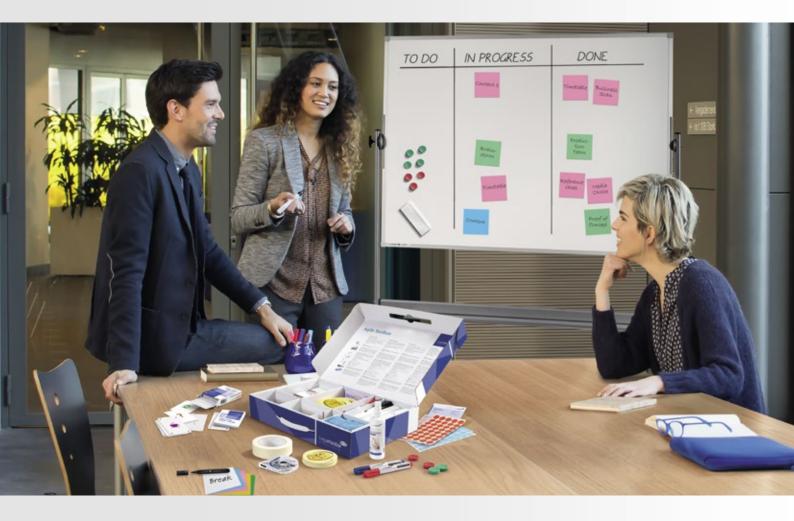

#### **Agile Toolbox**

- Transform any whiteboard or glassboard into an Agile, Scrum or lean board
- All Agile/ Scrum specific essentials in one convenient Toolbox
- Easy to take with you to (scrum) meetings, pressure cooker-, planning-, refinement-, retroperspective-, daily-scrum or hacketon sessions
- Neat, handy and well-organised Toolbox
- Perfect workshop facilitation
- Visualisation of tasks and progress
- All tools in one buy (easy as a start-up), but content is separately available as well
- Firm carton case with a handgrip
- Case is reclosable
- Carton interior inside for protection and stabilisation of case content
- Box size: L 390 x W 270 x H 67 mm
- Box weight: ca. 2 kg.