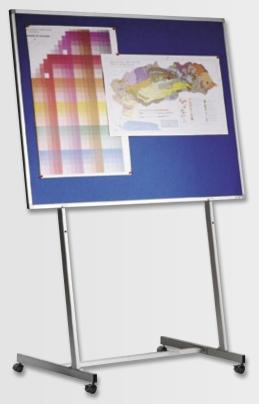

#### Mobile Glassboard - For a stylish workspace

- Tempered safety glass and magnetic glass surface (4 mm) on both sides
- Perfect smooth writability; for an optimal clear writing result use Legamaster chalk markers
- Very good to excellent dry-wipeability when used in combination with Legamaster board markers
- Hygienic glass surface that is easy to clean and keep clean with Legamaster whiteboard and glassboard cleaner
- An innovative and functional design
- In-house developed design feet and legs with a black scratch-resistant finishing
- Protective black steel frame
- 0.4 mm galvanized steel construction
- Flexible and mobile with 4 lockable castors
- White, black, grey and blue glass colours