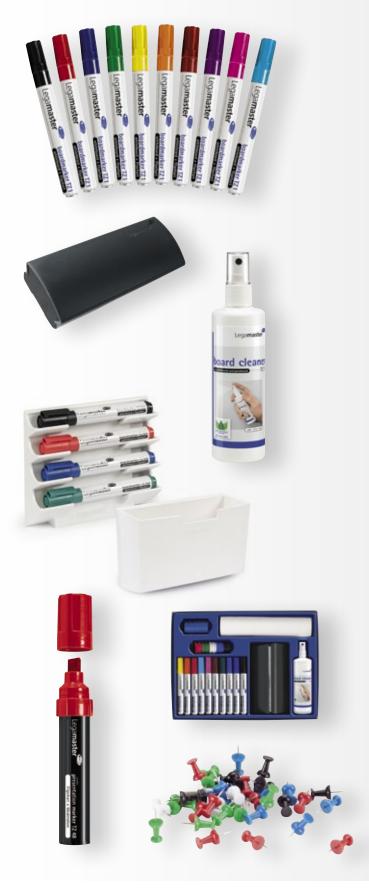

#### **Agile Toolbox**

- Transform any whiteboard or glassboard into an Agile, Scrum or lean board
- All Agile/ Scrum specific essentials in one convenient Toolbox
- Easy to take with you to (scrum) meetings, pressure cooker-, planning-, refinement-, retroperspective-, daily-scrum or hacketon sessions
- Neat, handy and well-organised Toolbox
- Perfect workshop facilitation
- Visualisation of tasks and progress
- All tools in one buy (easy as a start-up), but content is separately available as well
- Firm carton case with a handgrip
- Case is reclosable
- Carton interior inside for protection and stabilisation of case content
- Box size: L 390 x W 270 x H 67 mm
- Box weight: ca. 2 kg.