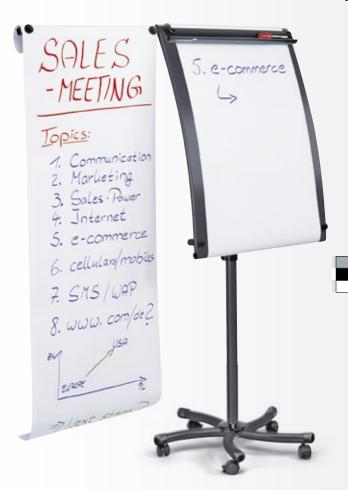

Functional, solid, secure
- Height adjustable to any setting
- lacktriangle Adjustable to suit all major standard paper pad formats
- Spring-loaded paper clamp
- Paper clamp with useful tear-off edge
- Practical marker tray
- Aluminium frame with grey plastic corner caps
- Flipchart legs made of chrome-plated steel
- Board size: H 107 x W 71 cm
- Weight: 13 kg
- Maximum height: 179 cm, height adjustable to any setting
- Floor space: W 84 x D 110 cm
- Write on / dry wipe surface is guaranteed for 25 years when used in combination with Legamaster accessories
- This product uses e3 Ceramic Steel, which is Cradle to Cradle Certified™ at the Bronze level
- Comes complete with flipchart paper pad and presentation marker

Ref.no. 7-152000



### SILVERTEC | BLACKTEC | WHITETEC mobile flipchart



- Metal flipchart with a high quality coloured coating
- Curved surface, ergonomic design
- Suitable for paper roll and also adjustable to suit all major standard paper pad formats
- Star base and five lockable castors ensure easy mobility
- One integrated extendable side arm, magnetic; can be used on the left or the right
- Easily height adjustable
- Paper clamp with integrated marker tray
- Base takes up only 70 cm/diameter floor space
- Height adjustable from approx. 170 cm to 210 cm
- Weight: 21.5 kg
- Board size: H 103 x W 70 cm
- Comes complete with paper roll (35 m) and presentation marker

| Colour                            | Ref.no.  |
|-----------------------------------|----------|
| Silver coloured coating           | 7-151000 |
| Black coloured coating (RAL 9005) | 7-15100°