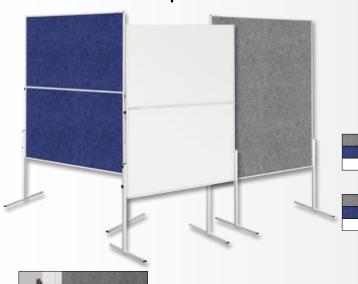

#### Mobile Glassboard - For a stylish workspace

- Tempered safety glass and magnetic glass surface (4 mm) on both sides
- Perfect smooth writability; for an optimal clear writing result use Legamaster chalk markers
- Very good to excellent dry-wipeability when used in combination with Legamaster board markers
- Hygienic glass surface that is easy to clean and keep clean with Legamaster whiteboard and glassboard cleaner
- An innovative and functional design
- In-house developed design feet and legs with a black scratch-resistant finishing
- Protective black steel frame
- 0.4 mm galvanized steel construction
- Flexible and mobile with 4 lockable castors
- White, black, grey and blue glass colours