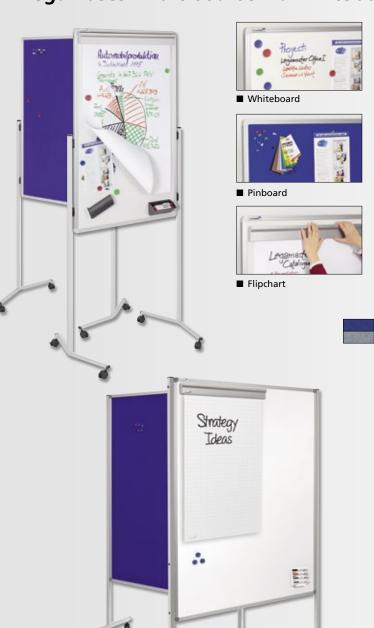

Grey/felt covering     | approx. 5.5 kg | 7-207000               |
|   | Blue/felt covering     | approx. 5.5 kg | 7-207100               |
|   | White/plain foam board | approx. 5.5 kg | 7-207200               |
|   |                        |                | Ref.no. (non-foldable) |
| H | Grey/felt covering     | approx. 5 kg   | 7-206000               |
|   | Blue/felt covering     | approx. 5 kg   | 7-206100               |
|   | White/plain foam board | approx. 5 kg   | 7-206200               |



#### **ECONOMY** castor set

- Suitable for foldable and non-foldable version
- 4 castors, 40 mm, 4 lockable

Ref.no. 7-208000

Recommended accessories:

BASIC workshop case Ref.no. 7-225700 Carry bag Ref.no. 7-230100

# Legamaster multiboards - a whiteboard, pinboard and flipchart in one!



- Flexible and mobile multi-purpose product
- Whiteboard on one side of the board
- Pinboard on the reverse side of the board
- In combination with the (removable) flipchart pad holder the product can be used as a flipchart as well!
- Comes complete with mounting materials and mounting instruction

#### Multiboard

- A flexible, space-saving product. Perfect for use in small meeting rooms and offices
- Whiteboard: high quality, scratch resistant enamel steel board surface
- 25-year guarantee on the dry-wipeability of the enamel steel board surface
- 4 lockable castors
- Stand colour: RAL7035
- Board: H 120 x W 76 cm
- Total size: H 195 x W 85 x D 61 cm
- Includes a removable (magnetic) flipchart pad holder and flipchart paper pad

Colour pinboard Height x Width Weight Ref.no.

With navy