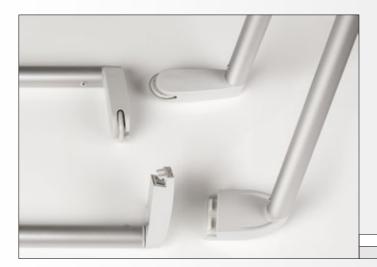

engths available on request (up to 240 cm maximum)
- Aluminium wall rails
- White (RAL 9016) powder-coated or anodised aluminium
- Recommended assembly height: 205 cm
- 2-channel wall rail comes complete with:
   1 extension adapter, 2 end caps and full length paper holder



Pre-drilled holes for easy assembly



Simply push the upper rail section together, and that's it!



End cap and rail stopper in one



### Wall rail set with double channel, 240 cm length

| Colour                         | Ref.no.  |
|--------------------------------|----------|
| White (RAL 9016) powder-coated | 7-330000 |
| Anodised aluminium             | 7-330200 |



# Wall rail set with double channel extension, 120 cm length Colour Ref.no. White (RAL 9016) powder-coated 7-330100 Anodised aluminium 7-330400



### **Set of upper mounting brackets** Legaline DYNAMIC

- Mounting brackets for the upper rail channel
- Spacer for the upper rail channel
- Upper suspension brackets are not suitable for TV video shelf unit or book shelf unit

| Colour                                  | Ref.no.  |
|-----------------------------------------|----------|
| For Legaline DYNAMIC white (RAL 9016)   | 7-332400 |
| For Legaline DYNAMIC anodised aluminium | 7-332500 |
|                                         |          |

# PRESENTATION AND DISPLAY



# Whiteboards Legaline DYNAMIC

- High quality, scratch resistant, enamel surface
- Light-weight honeycomb board structure
- Magnetic; suitable for writing on with dry wipe board markers
- Ink wipes off easily, even after a prolonged period of time
- White (RAL 9