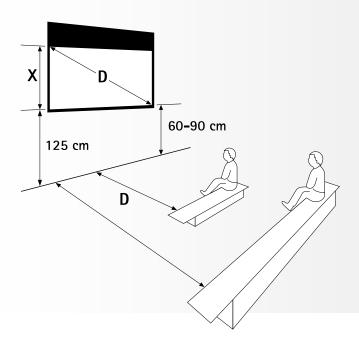

3

16:10

Video

Wide









3

### **Screen dimensions**

The dimensions and hanging position of the projection screen can be determined by following this guideline:

### Dimensions of the projection screen

Height (X) of the projection screen = 1/6 of the distance from the projection screen to the last row of chairs.

width of the projection screen =



4:3 width =1.33 x height



16:10 width = 1.60 x height

### **Optimal viewing height**

The most optimum distance from the bottom of the projection screen to the floor is:

In case of:

Professional use = approximately 125 cm Home Cinema use = minimum 60-90 cm

### Minimum viewing distance

The optimum perception of the projected image is determined by:

Distance to the first (D) row of audience = diagonal (D) dimension of the screen



4

### Legamaster projection screen fabrics:

A diffusion projection screen surface spreads the light evenly and has a wide viewing angle.

Within the diffusion screen fabrics we offer the following screen fabric types:

- Matte white

Suitable choice for projection settings that require a wide viewing angle or in which a projector with a high light output is used. A diffusion screen fabric can also be used in situations in which the projector is placed at seat height or where the projector is mounted on the ceiling.

| Screen fabric | Gain | Viewing<br>angle L/R |
|---------------|------|----------------------|
| Matte white   | 1.0  | 120°                 |

Wide viewing angle 100° Matte white



# **PROJECTION**



### **PROFESSIONAL projection board FLEX**

For the PROFESSIONAL proje