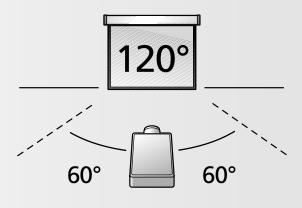

ined by:

Distance to the first (D) row of audience = diagonal (D) dimension of the screen



4

### Legamaster projection screen fabrics:

A diffusion projection screen surface spreads the light evenly and has a wide viewing angle.

Within the diffusion screen fabrics we offer the following screen fabric types:

- Matte white

Suitable choice for projection settings that require a wide viewing angle or in which a projector with a high light output is used. A diffusion screen fabric can also be used in situations in which the projector is placed at seat height or where the projector is mounted on the ceiling.

| Screen fabric | Gain | Viewing<br>angle L/R |
|---------------|------|----------------------|
| Matte white   | 1.0  | 120°                 |

Wide viewing angle 100° Matte white



# **PROJECTION**



### **PROFESSIONAL projection board FLEX**

For the PROFESSIONAL projection board FLEX the technology of the Legamaster e-Boards has been used to design a high quality, scratch resistant projection surface with good image and contrast quality. The projection board FLEX is perfect for projection with a projector, without leaving a 'hotspot' on the board.

At the same time, the boards can be used as a wet-wipeable whiteboard and are also suitable for use in combination with eBeam Edge Plus.

The PROFESSIONAL projection board FLEX offers much flexibility in creating a solution that fits your demand for projection: Everyone can assemble his or her own ideal board by choosing:

### Optional: PROFESSIONAL Hybrid board FLEX

■ Suitable for use in combination with eBeam Edge