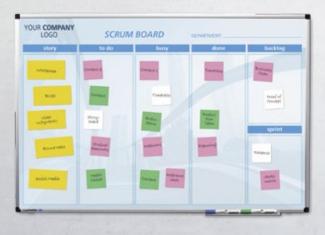

#### **Agile Toolbox**

- Transform any whiteboard or glassboard into an Agile, Scrum or lean board
- All Agile/ Scrum specific essentials in one convenient Toolbox
- Easy to take with you to (scrum) meetings, pressure cooker-, planning-, refinement-, retroperspective-, daily-scrum or hacketon sessions
- Neat, handy and well-organised Toolbox
- Perfect workshop facilitation
- Visualisation of tasks and progress
- All tools in one buy (easy as a start-up), but content is separately available as well
- Firm carton case with a handgrip
- Case is reclosable
- Carton interior inside for protection and stabilisation of case content
- Box size: L 390 x W 270 x H 67 mm
- Box weight: ca. 2 kg.