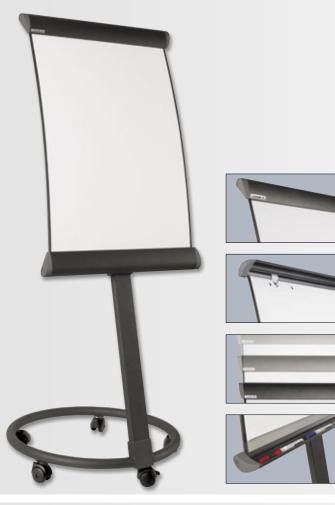

#### Mobile Glassboard - For a stylish workspace

- Tempered safety glass and magnetic glass surface (4 mm) on both sides
- Perfect smooth writability; for an optimal clear writing result use Legamaster chalk markers
- Very good to excellent dry-wipeability when used in combination with Legamaster board markers
- Hygienic glass surface that is easy to clean and keep clean with Legamaster whiteboard and glassboard cleaner
- An innovative and functional design
- In-house developed design feet and legs with a black scratch-resistant finishing
- Protective black steel frame
- 0.4 mm galvanized steel construction
- Flexible and mobile with 4 lockable castors
- White, black, grey and blue glass colours