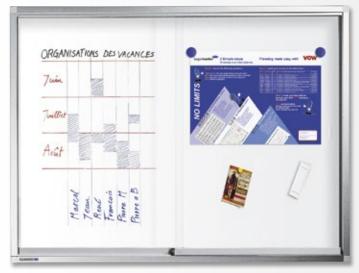

4    | 05     | 06     | 09     | 19                |
| red        | blue     | green | yellow | orange | pink   | white             |

## **INFORMATION**

Information boards and showcases are just two examples of information products which make it easy to display schedules, pictures, memos and other important information in your office, school or shop. Instant and effective communication will be generated through the many information products **Legamaster** offers.

Wall mounted or free standing? Portrait or landscape? Whiteboard, letterboard or pinboard? For every question **Legamaster** has an answer i.e. information will be kept safe when displayed in a lockable showcase, and for hanging pictures, EXPORAIL is a practical and flexible solution.









#### **PROFESSIONAL showcases**



- For interior use
- Magnetic surface; can be written on with dry wipe board markers
- Top quality information showcase
- Aluminium frame
- Two acrylic glass sliding doors, lockable
- Depth (interior): approx. 20 mm
- Enamel surface (fired at 800°C)
- Acid and scratch resistant
- Comes complete with mounting instructions, mounting material and two door keys
- Write on / dry wipe surface is guaranteed for 25 years when used in combination with Legamaster accessories
- This product uses e3 Ceramic Steel, which is Cradle to Cradle Certified™ at the Bronze level



| Height x Width | External dimensions<br>H x W x D | Weight | Ref.no. |
|----------------|----------------------------------|--------|---------|
| 90 x 120 cm    | 94 x 124 x 7.5 cm                | 27 kg  | 7-63005 |
| 90 x 180