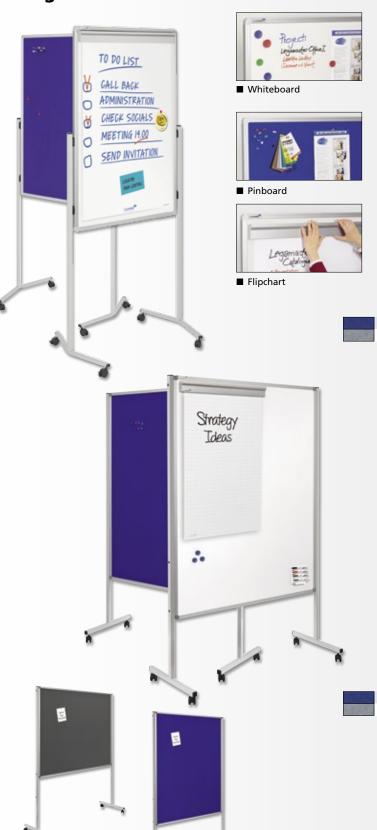

#### Mobile Glassboard - For a stylish workspace

- Tempered safety glass and magnetic glass surface (4 mm) on both sides
- Perfect smooth writability; for an optimal clear writing result use Legamaster chalk markers
- Very good to excellent dry-wipeability when used in combination with Legamaster board markers
- Hygienic glass surface that is easy to clean and keep clean with Legamaster whiteboard and glassboard cleaner
- An innovative and functional design
- In-house developed design feet and legs with a black scratch-resistant finishing
- Protective black steel frame
- 0.4 mm galvanized steel construction
- Flexible and mobile with 4 lockable castors
- White, black, grey and blue glass colours