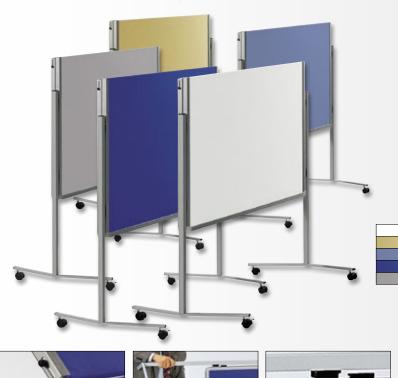

#### Mobile Glassboard - For a stylish workspace

- Tempered safety glass and magnetic glass surface (4 mm) on both sides
- Perfect smooth writability; for an optimal clear writing result use Legamaster chalk markers
- Very good to excellent dry-wipeability when used in combination with Legamaster board markers
- Hygienic glass surface that is easy to clean and keep clean with Legamaster whiteboard and glassboard cleaner
- An innovative and functional design
- In-house developed design feet and legs with a black scratch-resistant finishing
- Protective black steel frame
- 0.4 mm galvanized steel construction
- Flexible and mobile with 4 lockable castors
- White, black, grey and blue glass colours