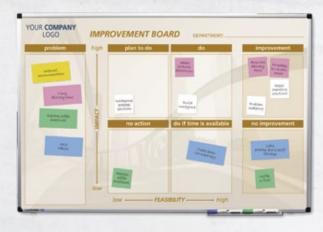

e complete with mounting materials, marker tray and board marker.

Product images on this page are examples of Legamaster custom-printed whiteboards. Contact or visit your Legamaster dealer for a quotation for your custom-printed whiteboard.





- Print can go around the edges
- Available in multiple sizes from 30 x 40 cm up to 90 x 120 cm



#### **PREMIUM Boards**







- Aluminium board frame
- Print within the board frame area
- Available in multiple sizes from 30 x 45 cm up to 120 x 180 cm



# **DESIGN** the tool

that's best for your

# **WORKING METHOD!**





Whether it be the Lean, Agile, Kanban or Scrum method, new ways of working are increasingly being adopted by companies and organisations around the world because they offer flexibility, adaptability, speed and efficiency.







Our **Legamaster** whiteboards can be custom-printed to feature the templates of new working methods such as the SCRUM board, the KANBAN board, the IMPROVEMENT board or the FISHBONE diagram. What's more, leading business templates such as CANVAS can be printed in accordance with the customer's unique requirements. Not only can space be added for company logos, it is even possible to set aside an area for department names.

These printed whiteboards can be displayed in the office or on the shop floor, boosting the visibility of these working methods among the wider workforce. These practical boards can also enhance long-term commitment to such methods, empowering people to work with them on a daily basis, substantially increasing levels of motivation and productivity.

Our **Magic-Cha