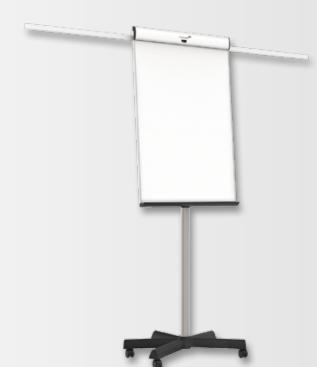

range of markers
- Includes two fold-out extendable side arms, magnetic, from which papers can be hung, giving you more space to present your notes
- Height adjustable; can easily be set at the ideal writing level
- Stable flipchart: solid 5-star-base for stability, including 5 lockable black castors
- Tool free mounting system; mounting without additional tools
- Flipchart board size: H 105 x W 68 cm
- Floor space: W 72 x D 60 cm
- All dark coloured parts: Pantone 433C

#### PROFESSIONAL mobile flipchart

| Flipchart                    | Weight  | Max. height | Ref.no.  |
|------------------------------|---------|-------------|----------|
| PROFESSIONAL Triangle mobile | 15,5 kg | 205 cm      | 7-153500 |
| star hase                    |         |             |          |

















# **PRESENTATION**

### UNIVERSAL flipchart Triangle mobile star base, mobile round base and tripod base

- Attractive flipchart
- Lacquered steel board surface
- Magnetic; notes can be fixed to the board with magnets
- Writeable and dry wipeable board surface, suitable for writing on with board markers
- User friendly metal paper clamp can be flipped open by using one hand, because of middle fixation point of the clamp
- Paper clamp can be opened fully for easy paper (hooks) access
- Paper clamp is suitable for 50-sheet-paper pads
- Paper hooks are adjustable to suit all major standard paper pad formats
- Full width pen tray stores a range of markers
- Includes two fold-out extendable side arms, magnetic, from which papers can be hung, giving you more space to present your notes
- Heigh