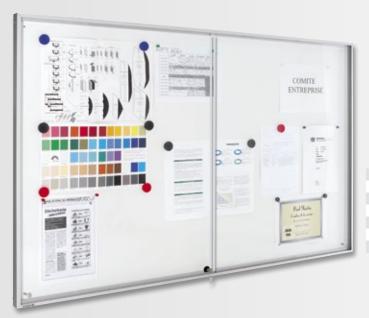

ts: 5-year guarantee

#### Swing door:

- Various showcase sizes; up to 18 DIN A4
- Easy installation and the possibility to mount the showcase with a to the right or to the left opening door
- Frame thickness 32 mm
- Comes complete with mounting instructions, mounting material and two door keys

| Height x Width | Qty / DIN A4 | Ref.no.  |
|----------------|--------------|----------|
| 353 x 476 mm   | 2            | 7-630734 |
| 650 x 476 mm   | 4            | 7-630736 |
| 476 x 650 mm   | 4            | 7-630746 |
| 650 x 686 mm   | 6            | 7-630744 |
| 650 x 896 mm   | 8            | 7-630742 |
| 947 x 686 mm   | 9            | 7-630747 |
| 686 x 947 mm   | 9            | 7-630760 |
| 947 x 896 mm   | 12           | 7-630759 |
| 947 x1316 mm   | 18           | 7-630748 |









#### Sliding door:

- Various showcase sizes; up to 27 DIN A4
- Suitable for installation in, for example, small corridors
- Frame thickness 50 mm
- Comes complete with mounting instructions, mounting material, two grey handgrips (aluminium look) and two door keys

| Height x Width | Qty / DIN A4 | Ref.no.  |
|----------------|--------------|----------|
| 653 x 899 mm   | 8            | 7-630942 |
| 950 x 690 mm   | 9            | 7-630947 |
| 690 x 950 mm   | 9            | 7-630960 |
| 653 x1319 mm   | 12           | 7-630945 |
| 950 x1120 mm   | 15           | 7-630961 |
| 950 x1523 mm   | 21           | 7-630963 |
| 950 x1949 mm   | 27           | 7-630964 |
|                |              |          |





#### **ECONOMY** showcases



- For indoor use
- Magnetic surface; can be wri