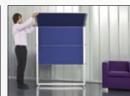

#### Mobile Glassboard - For a stylish workspace

- Tempered safety glass and magnetic glass surface (4 mm) on both sides
- Perfect smooth writability; for an optimal clear writing result use Legamaster chalk markers
- Very good to excellent dry-wipeability when used in combination with Legamaster board markers
- Hygienic glass surface that is easy to clean and keep clean with Legamaster whiteboard and glassboard cleaner
- An innovative and functional design
- In-house developed design feet and legs with a black scratch-resistant finishing
- Protective black steel frame
- 0.4 mm galvanized steel construction
- Flexible and mobile with 4 lockable castors
- White, black, grey and blue glass colours