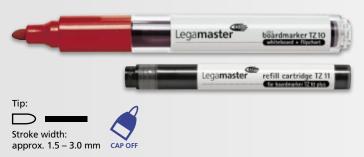

ted: black, red, blue, green, orange and purple Ref.no. 7-110096

10 replacement nibs for TZ 1 Ref.no. 7-110300





05



06

orange



07

brown





08

purple

09

pink



light blue







#### TZ 100 Board marker



Tip:

Stroke width: approx. 1.5 – 3.0 mm CAP OFF





- For use on whiteboards and flipcharts
- Easily removed from all whiteboard surfaces
- Plastic barrel
- Quick and easy refill in colours 1 to 4
- For refilling the markers, use the 25 ml bottle Ref.no. 7-1195 xx (capillary system)
- Alcohol-based, low-odour ink
- Length: 13.8 cm, diam. 14 mm

TZ 100 Pack of 10, single colour Please state colour code with order Ref.no. 7-1105xx

TZ 100 Wallet of 4, assorted: black, red, blue and green Ref.no. 7-110594











#### PLUS TZ 10 Board marker and refill cartridge TZ 11



- For use on whiteboards and flipcharts
- Free-flow ink system to make your marker last longer
- Pump valve in the tip for smooth flow
- Easily removed from all whiteboard surfaces
- Environmentally friendly
- Large ink reservoir with facility to see exactly how much ink is left
- Quick and easy refill with TZ 11 ink cartridges
- Alcohol-based, low-odour ink
- Length: 13.8 cm, diam. 14 mm



TZ 10 Pack of 10, single colour Please state colour code with order Ref.no. 7-1110xx

TZ 10 Wallet of 4, assorted: black, red, blue and green Ref.no. 7-111094

TZ 11 Pack of 5 refill cartridges in a single colour Please state colour code with order Ref.no. 7-1119xx











#### TZ 140 Board marker



Stroke width: approx. 1.0 mm



- For very fine lettering, ideal for planners
- Can be dry-wiped o