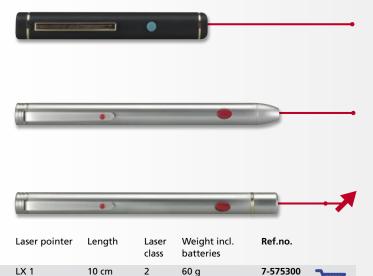

nter is particularly suitable for use in a in daylight conditions or on a brightly lit projection screen. The green dot is very bright and piercing and has a very long range. For use in an office, classroom or conference environment.

- Best laser pointer tool for high-brightness screens and large display presentations
- Laser pointer with a green dot, Ø 1.4 cm
- Green laser dot is activated by pushing the button
- Green laser beam; high visibility (twenty times higher than a red laser beam)
- Silver metal casing
- Practical pen-clip
- Soft structured grip zone
- Range: 200 m
- Laser class 2, power < 1 mW
- CE-approved
- Certified to standard EN 60825-1
- Comes complete with case, 2 AAA batteries and a user manual

### Laser pointer LX 1, LX 2 and LX 4

LX<sub>2</sub>

LX 4

14 cm

14 cm



56 g

54 g

7-575500

7-575700

Cash&Carry

Power: <1 mW, Red laser dot, diameter approx. 4 mm, certified to standard EN 60825-1, range: 100 m, CE tested, comes complete with case and batteries.

### Laser pointer LX 1:

- Black metal casing
- Green on / off button
- Handy size
- Battery: (N) battery SUM5R1

### Laser pointer LX 2:

- Silver metal casing
- Red on / off button
- Sturdy
- Battery: (AAA) battery SUM4R03

### Laser pointer LX 4:

- Silver metal casing
- Red on / off button
- Red laser dot: can be turned into an arrow by twisting the laser head
- Battery: (AAA) battery SUM4R03



# **PLANNING**

Managing is a question of looking ahead. Once you have determined your strategy, you must plan carefully and realistically. It is then a matter of keeping all those involved thoroughl