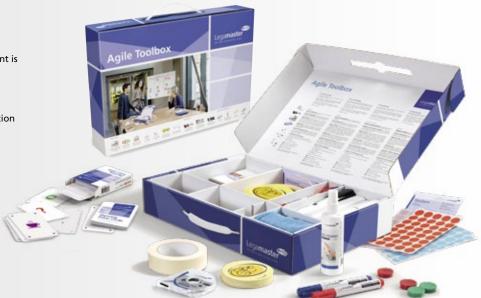

#### **Agile Toolbox**

- Transform any whiteboard or glassboard into an Agile, Scrum or lean board
- All Agile/ Scrum specific essentials in one convenient Toolbox
- Easy to take with you to (scrum) meetings, pressure cooker-, planning-, refinement-, retroperspective-, daily-scrum or hacketon sessions
- Neat, handy and well-organised Toolbox
- Perfect workshop facilitation
- Visualisation of tasks and progress
- All tools in one buy (easy as a start-up), but content is separately available as well
- Firm carton case with a handgrip
- Case is reclosable
- Carton interior inside for protection and stabilisation of case content
- Box size: L 390 x W 270 x H 67 mm
- Box weight: ca. 2 kg.