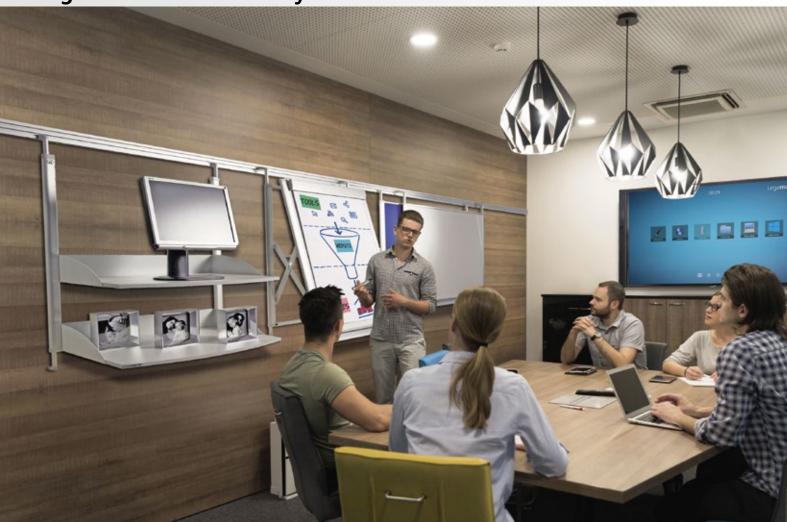

ergonomic) Book shelf unit; 3 shelves (max. 30 kg total) TV-Video shelf unit (max. 30 kg total) Literature rack Whiteboards
Pinboards
Lino-cork bulletin pinboard
Flipchart
Book shelf unit; 3 shelves (max. 30 kg total)
TV-Video shelf unit (max. 30 kg total)
Literature rack

# **2** Features

Design 2-channel wall rail system
Components glide over and under each other
Height adjustable: all components can be set at a uniform height
Spacers with castors that can be placed at any angle

2-channel wall rail system
Components glide over and under each other

# **3** Various

Standard colour white RAL 9016 and anodised aluminium Ergonomic design
Certificate from German testing body: TÜV/GS-certified



Standard colour white RAL 9016

# PRESENTATION AND DISPLAY

**Legaline DYNAMIC rail system** 



- Diverse selection of wall rail components
- 2-channel wall rail system
- Ergonomic rail system
- Components glide over and under each other
- All components can be set at a uniform height
- Certificate from German testing body, TÜV/GS-certified
- Space-saving
- Brilliant for use around corners
- Interchangeable; components can be moved and replaced with ease
- Unique design
- Spacers with castors; no damage to your wall
- $\blacksquare$  Easy to assemble
- Full-length paper holder; integrated in the rail
- End caps including stoppers
- White (RAL 9016) powder-coated or anodised aluminium
- Write on / dry wipe surface is guaranteed for 25 years when used in combination with Legamaster accessories







### Wall rail set Legaline DYNAMIC

- Can be shortened or extended to suit individua