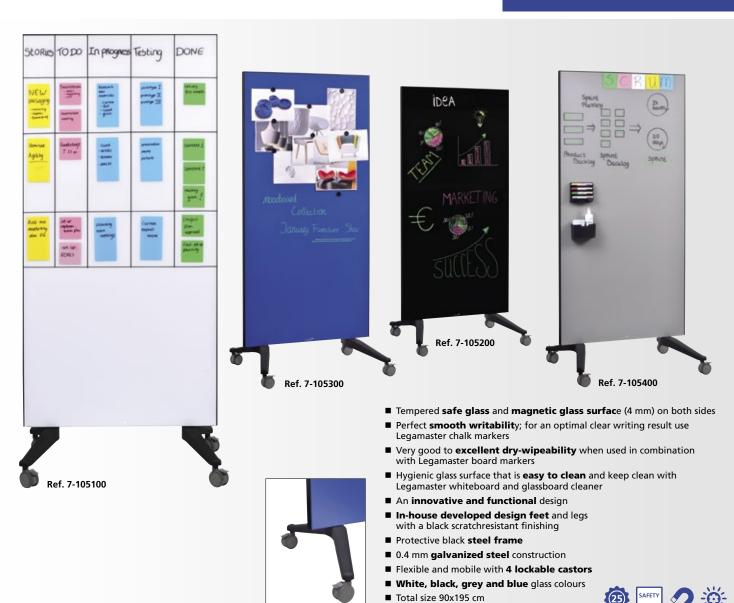

#### Mobile Glassboard - For a stylish workspace

- Tempered safety glass and magnetic glass surface (4 mm) on both sides
- Perfect smooth writability; for an optimal clear writing result use Legamaster chalk markers
- Very good to excellent dry-wipeability when used in combination with Legamaster board markers
- Hygienic glass surface that is easy to clean and keep clean with Legamaster whiteboard and glassboard cleaner
- An innovative and functional design
- In-house developed design feet and legs with a black scratch-resistant finishing
- Protective black steel frame
- 0.4 mm galvanized steel construction
- Flexible and mobile with 4 lockable castors
- White, black, grey and blue glass colours