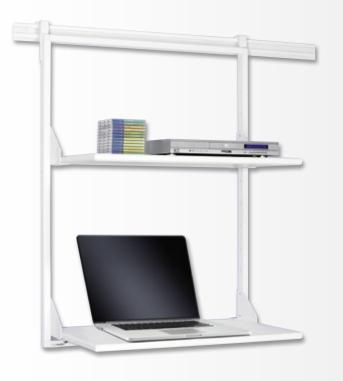

pprox. 13.5 kg
- Comes complete with flipchart pad and suspension brackets for the upper rail channel
- Write on / dry wipe surface is guaranteed for 25 years when used in combination with Legamaster accessories
- This product uses e3 Ceramic Steel, which is Cradle to Cradle Certified™ at the Bronze level











### **Bookshelf unit** Legaline PROFESSIONAL



- Adjustable shelf positions
- White (RAL 9016) powder-coated aluminium frame
- Extremely multi-purpose
- Maximum load for the total product: 30 kg
- Comes complete with suspension brackets for upper rail channel
- External dimensions: H 108 cm (113.5 cm incl. suspension brackets) x W 85 cm
- Approx. weight: 20.5 kg
- Book shelf unit with three 30 x 80 cm shelves

Ref.no. 7-305100

### Multimedia shelf unit Legaline PROFESSIONAL



- Adjustable shelf positions
- White (RAL 9016) powder-coated aluminium frame
- Maximum load for the total product: 30 kg
- Comes complete with suspension brackets for upper rail channel
- External dimensions:
  - H 108 cm (113.5 cm incl. suspension brackets) x W 85 cm
- Approx. weight: 20.5 kg
- Multimedia shelf unit with two 50 x 80 cm shelves

# PRESENTATION AND DISPLAY

# Literature rack Legaline PROFESSIONAL



- Ideal for displaying magazines or catalogues
- Literature rack with 8 pockets
- Crystal clear acrylic
- Suitable for standard A4 formats
- White (RAL 9016) powder-coated aluminium frame
- Comes complete with suspension brackets for upper rail channel
- 115 cm (121 cm incl. suspension brackets) x H 50 x D 14 cm
- Weight: 8 kg
- Pocket dimensions: W 22 x D 3.3 x H 25 cm