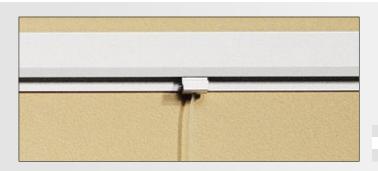

ATION**

#### **EXPORAIL** suspension system



EXPORAIL is the practical suspension system for hanging and moving about all kinds of pictures and posters in all standard formats.

Blending in nicely with any room, you can rearrange your suspension system over and over at the flick of a wrist. Whatever you want to focus on, the EXPORAIL suspension system always plays the perfect backdrop, with paper holders for adjusting your drawings and picture hooks to give your artwork a firm hold.

- Attractive hanging system for various wall decorations such as paintings, pictures, posters, drawings and signs
- Wall decorations can be arranged and re-positioned in a flexible way
- No need to drill holes for every separate wall decoration
- Quick and easy assembly
- Elegant and hardly visible system



#### **Track**

- Attractive way to hang pictures, posters, drawings and signs
- Powder coated white (RAL 9016) aluminium

| Lenght | Ref.no.  |
|--------|----------|
| 120 cm | 7-650110 |
| 180 cm | 7-650120 |
| 240 cm | 7-650130 |



#### **Paper grippers**

- Paper grippers firmly hold (paper) drawings
- Grippers can be attached to any point on the rail
- The size of the picture will determine how many grippers you need
- White plastic
- Pack of 6 paper grippers

Ref.no. 7-655600



■ Simplified EXPORAIL mounting system

#### **Picture hooks**

- Wall decorations can be adjusted in height in a flexible way
- If you would like to hang several pictures above one another, just add extra hooks to the nylon cord
- Set comprises two aluminium hooks and strong nylon cord for each picture
- 2