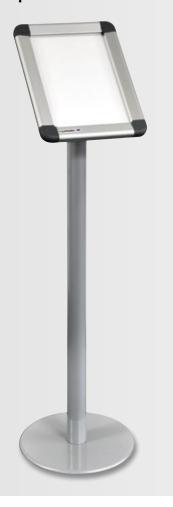

57xx |













## **INFORMATION**

#### **PREMIUM** poster frames



- Top quality poster frame
- Clear presentation of messages and / or posters
- Stable frame construction
- Wall mount
- Clip-opening mechanism; stainless steel springs
- Transparent sheet with UV protection, protects the poster
- White front material and black polystyrene backing material
- Elegant design; anodised silver frame with matt dark grey corner caps
- Frame width: 25 mm or 35 mm
- Includes mounting material

| Height x Width | Frame | DIN | Ref.no.  |
|----------------|-------|-----|----------|
| 341 x 254 mm   | 25 mm | A4  | 7-632631 |
| 464 x 341 mm   | 25 mm | A3  | 7-632633 |
| 644 x 470 mm   | 35 mm | A2  | 7-632735 |
| 891 x 644 mm   | 35 mm | A1  | 7-632744 |

#### PREMIUM poster frames on a stand



- For A4 and A3 poster formats
- Snap-open poster-change system
- Angled frame can be shown portrait or landscape; change of position in a second
- Anti-glare sheet for poster protection
- Fixed height (maximum height: 114 cm)
- Sturdy metal base
- Base weight: 6 kg, width 30 cm
- Easy to assemble

| Height x Width | DIN | Ref.no.  |
|----------------|-----|----------|
| 341 x 254 mm   | A4  | 7-635531 |
| 464 x 341 mm   | Α3  | 7-635533 |









#### **PROFESSIONAL In & out board**



- Attendance board
- Name cards slide easily from side to side
- Name cards can easily be changed
- Aluminium frame with light grey corner caps
- Comes complete with fixing kit and blank name plates
- Comes complete with "In and out" plate in 4 languages: English, German, French and Dutch

| Height x Wid