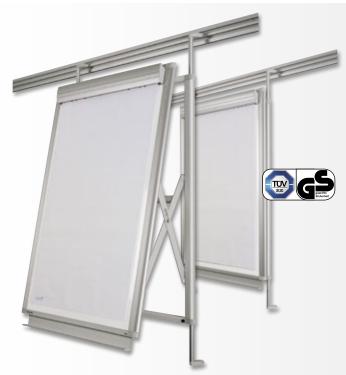

lete with set of suspension brackets for the lower rail channel and wall spacers

| Colour             | Height x Width | Felt | Ref.no.  |
|--------------------|----------------|------|----------|
| White (RAL 9016)   | 100 x 150 cm   | Blue | 7-321563 |
| White (RAL 9016)   | 100 x 150 cm   | Grey | 7-321663 |
| Anodised aluminium | 100 x 150 cm   | Blue | 7-321763 |
| Anodised aluminium | 100 x 150 cm   | Grey | 7-321863 |
| White (RAL 9016)   | 100 x 120 cm   | Blue | 7-321571 |
| White (RAL 9016)   | 100 x 120 cm   | Grey | 7-321671 |
| Anodised aluminium | 100 x 120 cm   | Blue | 7-321771 |
| Anodised aluminium | 100 x 120 cm   | Grey | 7-321871 |
|                    |                |      |          |

Recommended accessories: Push-pins in assorted colours Ref.no. 7-1451xx













### Wall rail flipchart **Legaline DYNAMIC**

- Flipchart and whiteboard in one
- High quality, scratch resistant, enamel surface
- Magnetic; suitable for writing on with dry wipe board markers
- Detachable magnetic pad holder
- White (RAL 9016) powder-coated or anodised aluminium frame
- Torn-off sheets of paper can be displayed from the integrated paper holder
- Full length marker tray
- Pad holder adjustable to suit all major standard pad formats
- Ergonomic design, tiltable writing surface
- Shear mechanism enables smooth running
- Can be used around corners whilst retaining same tilt angle
- If writing surface is on an incline, board height stays the same
- H 108 cm x W 75 cm
- Weight: approx. 20 kg
- Comes complete with flipchart pad and suspension brackets for the upper rail c