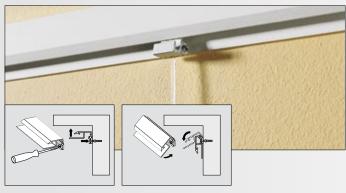

- Attractive hanging system for various wall decorations such as paintings, pictures, posters, drawings and signs
- Wall decorations can be arranged and re-positioned in a flexible way
- No need to drill holes for every separate wall decoration
- Quick and easy assembly
- Elegant and hardly visible system



#### **Track**

- Attractive way to hang pictures, posters, drawings and signs
- Powder coated white (RAL 9016) aluminium

| Lenght | Ref.no.  |
|--------|----------|
| 120 cm | 7-650110 |
| 180 cm | 7-650120 |
| 240 cm | 7-650130 |



#### **Paper grippers**

- Paper grippers firmly hold (paper) drawings
- Grippers can be attached to any point on the rail
- The size of the picture will determine how many grippers you need
- White plastic
- Pack of 6 paper grippers

Ref.no. 7-655600



■ Simplified EXPORAIL mounting system

#### **Picture hooks**

- Wall decorations can be adjusted in height in a flexible way
- If you would like to hang several pictures above one another, just add extra hooks to the nylon cord
- Set comprises two aluminium hooks and strong nylon cord for each picture
- 2 mm strong cord will take loads up to 50 kg
- Use the Allan key provided to adjust the cord to whatever height you choose

|                          | Ref.no.  |
|--------------------------|----------|
| 2 hooks + 1 m nylon cord | 7-655100 |
| 5 m nylon cord           | 7-655200 |
| 6 hooks                  | 7-655500 |



## **Accessories**



| Board marker TZ 1                   | Ref.no. 7-1100xx   | page no. 129                            |
|-------------------------------------|-