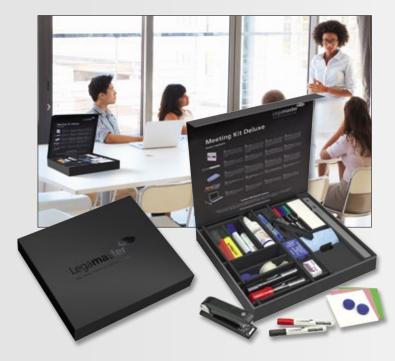

e and green Ref.no. 7-155594













# WORKSHOP

#### Workshop paper



- 80 gsm
- Sheet size: 116 x 140 cm
- Brown, subtly lined to aid writing or white, chlorine-free bleached paper
- 100-sheet pack

| Colour | Ref.no.  |
|--------|----------|
| Brown  | 7-240100 |
| White  | 7-240300 |



# Meeting 'Room Service'

Make meetings more effective, more flexible and more interactive in office environments, hotels and conference centres. Successful collaboration and innovation call for meetings with more involvement and greater interaction. **Legamaster Meeting Kit Deluxe** is the ideal solution. This versatile kit is quick and easy to use. A practical, quality product for added Meeting 'Room Service'. **Meeting Kit Deluxe is an essential accessory for any professional meeting room.** 



#### **Meeting Kit Deluxe**

- A must-have for any meeting room
- All meeting-room essentials in a single pack
- Over 40 items; including a Legamaster-branded presenter and Magic-Chart Notes!
- Practical kit contains everything you need: premium quality!
- Creates a professional impression in any meeting room
- For a complete professional presentation, scrum session or meeting whatever the room facilities.
- A substantial range of boxed contents: sturdy and protected
- Size: L39 x H6 x D35 cm
- Weight including contents: 2.3 kg
- Contents:

6 presentation markers TZ 41: 3 black, 1 red, 1 blue, 1 green · 2 presentation markers TZ 48: 1 black, 1 red · 6 board markers TZ 100: 3 black, 1 red, 1 blue, 1 green · 10 round magnets, 30 mm blue · 1 small whiteboard eraser · 20 refill tissues · 1 w