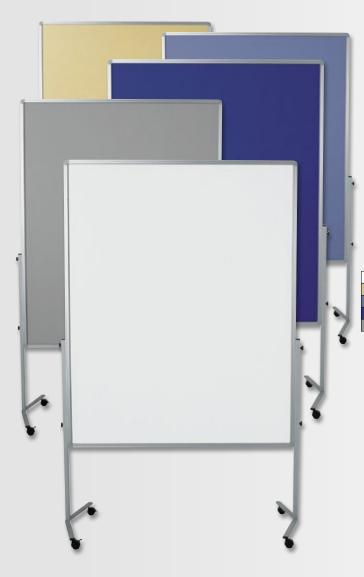

#### Mobile Glassboard - For a stylish workspace

- Tempered safety glass and magnetic glass surface (4 mm) on both sides
- Perfect smooth writability; for an optimal clear writing result use Legamaster chalk markers
- Very good to excellent dry-wipeability when used in combination with Legamaster board markers
- Hygienic glass surface that is easy to clean and keep clean with Legamaster whiteboard and glassboard cleaner
- An innovative and functional design
- In-house developed design feet and legs with a black scratch-resistant finishing
- Protective black steel frame
- 0.4 mm galvanized steel construction
- Flexible and mobile with 4 lockable castors
- White, black, grey and blue glass colours